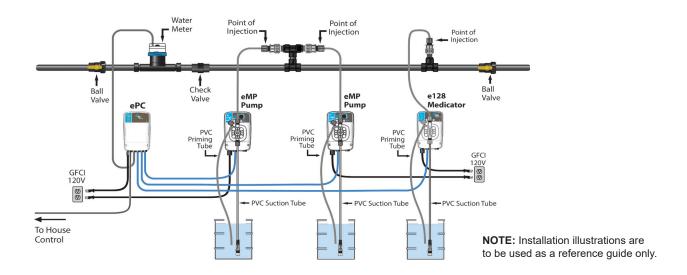

## To order call 1-800-451-6628

# **ePC - Pulse Control**

### **SPECIFICATIONS**

The Etatron **ePulse Control receives** a reed input signal from a water meter and divides it into four equal and synchronous reed output signals. Use with a 1 pulse per gallon (1PPG) or 1 pulse per 10 gallons (1PP10G) water meter to eliminate any possibility of communication problems between devices.

#### ePulse Control features are:

- Signals multiple devices, independently, from a 1PPG or 1PP10G water meter
- LED indicator lights up for each pulse
- Flow Rate Calibration
- Flow Sensor Input





#### **ePC INSTALLATION**