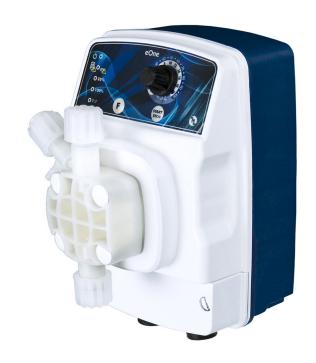

## eOne Basic

## **SPECIFICATIONS**

The **eOne Basic** is an analog metering pump. It has manual flow control with dual scale adjustment from 0 to 20% or 0 to 100%.

Other features include a Volumetric Proportional Mode (1:1) via input from a reed switch water meter and a Level Alarm.