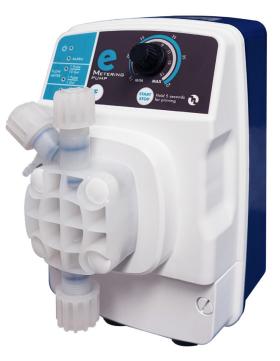

## **Livestock Water Treatment**

A safe and adequate water supply is fundamental to the production of healthy animals, making a water treatment plan essential.

The **Etatron eMP** pump is the perfect answer for your water treatment, it is simple to use, highly reliable, and compact in size.

#### eMP Pump features:

- Automatically adjusts injection speed to the water flow for proportional delivery
- Dual scale dial for easy stroke adjustment
- Operates with 1 pulse per 1 gallon or 1 pulse per 10 gallon water meter
- Superior diaphragm technology
- No squeeze tubes that can break
- PVDF solenoid head for enhanced chemical resistance
- IP65 acid resistance housing
- Self priming, the pump head is equipped with a manual air bleed for fast priming
- Turns off automatically when the chemical container is empty
- Pump will turn OFF if pressure exceeds 145 PSI