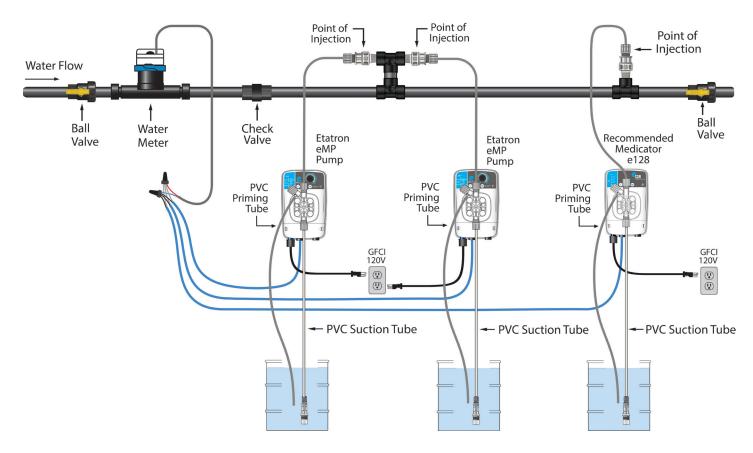

### eMP Installation

NOTE: Installation illustrations are to be used as a reference guide only.

2090 Sunnydale Blvd. • Clearwater, FL 33765 • 1-800-451-6628 • 1-727-451-1198 • Fax: 1-727-451-1197

www.dilutionsolutions.com