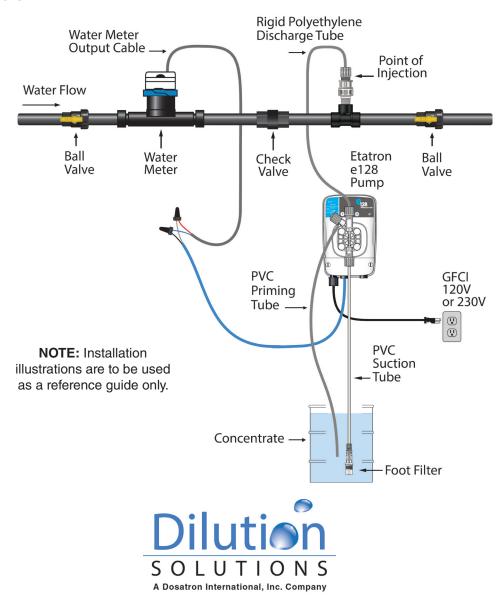

### e128 Installation

2090 Sunnydale Blvd. • Clearwater, FL 33765 • 1-800-451-6628 • 1-727-451-1198 • Fax: 1-727-451-1197