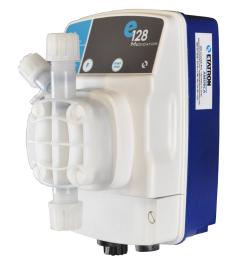

## e128 - Etatron Electric Metering Pump Part #: • e128

## **Product Specifications**

The Etatron e128 is the perfect pump for both your medicating and water treatment needs. Etatron's operation is NOT affected by water quality and is simple to use, highly reliable, and compact.

## e128 medicator features:

Fixed at 1:128

Pump capacity is equivalent to an 11 GPM water-powered medicator

Pump automatically compensates injection for variations in flow

120 V, 60 Hz

IP65 acid resistance housing

Self-priming pump head with manual air bleed for fast priming

Alarm to detect suction or discharge interruption when bucket is empty

PVDF solenoid head for enhanced chemical resistance

Long lasting unique one-piece PTFE diaphragm design