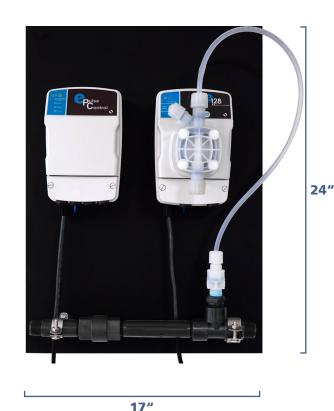

## e128 Medicator Panel with ePulse Control

Item #:

• PE128.75IN1GPC

### **SPECIFICATIONS**

This simple to install, preassembled panel includes the **Etatron e128 Medicator** and an **ePulse Control**. You can easily attach a 1 pulse per gallon (1PPG) or 1 pulse per 10 gallons (1PP10G) water meter that is already hooked up to your existing house control.

#### e128 Medicator Panel with ePC features:

Ships preassembled

Pre-plumbed, simply connect 3/4" FPT to your plumbing line or by garden hose connection

Use your existing 1PPG or 1PP10G water meter

e128 Medicator is fixed at 1:128