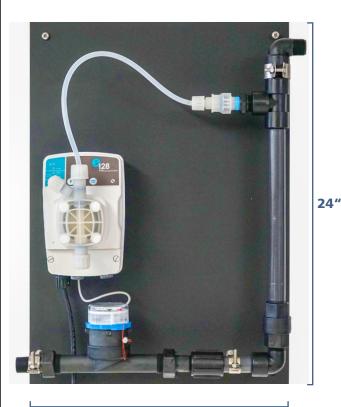

## e128 Medicator Panel with Water Meter

Item #:

• PE128.75IN1G

### **SPECIFICATIONS**

The Etatron **e128 Medicator**, with a 3/4" 1 pulse per gallon water meter (1PPG) is built onto an easy-to-install panel.

#### e128 Medicator Panel features:

Ships preassembled

Pre-plumbed, simply connect 3/4" FPT to your plumbing line or by garden hose connection

3/4" 1 pulse per gallon water meter (1PPG)

e128 Medicator is fixed at 1:128