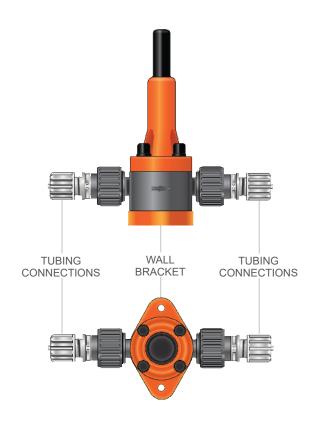

#### **CHARACTERISTICS**

Maintains consistent pressure, pre-tunes dosage rates, and prevents siphoning of valuable chemistries.

Includes Tubing Connections and Wall Bracket already attached for easy installation.

### **FEATURES**

| Assures consistent pump performance                                                        |
|--------------------------------------------------------------------------------------------|
| PVC body with PTFE diaphragm                                                               |
| EPDM (Dutral®) seals                                                                       |
| Pre-installed 6X8 tubing connections - PVDF w/TEF/P                                        |
| Pre-installed wall bracket                                                                 |
| For use with the eOne 2007 & 3005 Etatron pumps only, not for smaller sizes/capacity pumps |

| Description                                                                 | Item # |
|-----------------------------------------------------------------------------|--------|
| Pressure Relief Anti-Siphon<br>Valve Assembled Kit 6X8<br>with Wall Bracket | PRV6X8 |