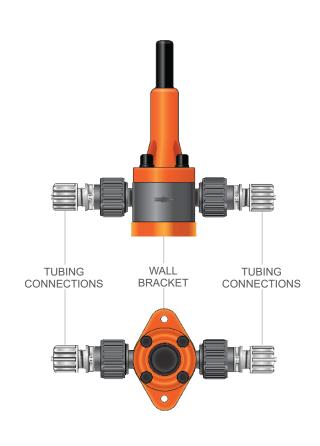

## **CHARACTERISTICS**

Maintains consistent pressure, pre-tunes dosage rates, and prevents siphoning of valuable chemistries.

Includes Tubing Connections and Wall Bracket already attached for easy installation.

## FEATURES

Assures consistent pump performance

PVC body with PTFE diaphragm

EPDM (Dutral®) seals

Pre-installed 4x6 tubing connections - PVDF w/FPM

Pre-installed wall bracket

| Description                                                                 | ltem # |
|-----------------------------------------------------------------------------|--------|
| Pressure Relief Anti-Siphon<br>Valve Assembled Kit 4x6<br>with Wall Bracket | PRV4X6 |