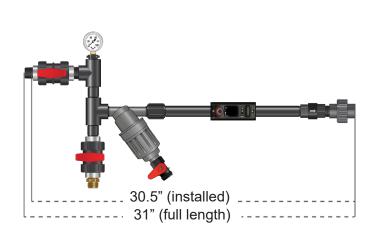

#### **CHARACTERISTICS**

For transmitting water flow measurements by means of an ultrasonic sensor to a centralized controller.

#### **FEATURES**

Strainer to prevent clogging

Check valve to prevent backflow

Pressure gauge and sample port included

Includes necessary plumbing, ultrasonic flowsensor and cable to connect to controller