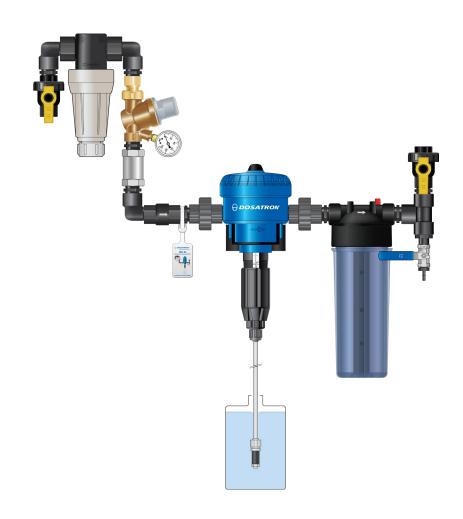

## IPK34MC - 3 GPM

### **Industrial Plumbing Kit with Mixing Chamber**

For units: D07RE5 and D07RE125

(Dosatron unit sold separately)

# IPK34MC - 3 GPM

**NOTE:** Parts ordered, or pictured, may look slightly different than the image displayed, but the fit and function will be the same.