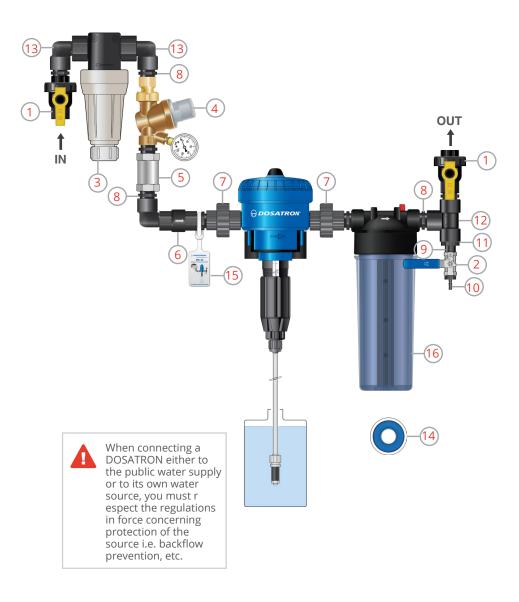

## IPK34MC - 3 GPM

#### **CUSTOMER SERVICE & TECHNICAL SUPPORT 1-800-523-8499**

- 1 Wrap all male fittings with 5 6 turns of Teflon tape if white, only 3 4 turns if pink or blue tape.
- Install the following parts with their arrows pointing in the direction of the flow:
  - Check valve
  - Filter
  - Pressure regulator
- Attach the instruction card to the injector.

| Qty | IPK34MC - 3 GPM Includes:                  | #  |
|-----|--------------------------------------------|----|
| 2   | 3/4" polypropylene single union ball valve | 1  |
| 1   | 1/2" stainless steel ball valve            | 2  |
| 1   | 3/4" polypropylene 200 mesh tee filter     | 3  |
| 1   | 3/4" pressure regulator w/gauge            | 4  |
| 1   | 3/4" flow restrictor 3 GPM                 | 5  |
| 1   | 3/4" polypropylene check valve             | 6  |
| 2   | 3/4" union schedule 80 PVC                 | 7  |
| 7   | 3/4" x 2" polypropylene fittings           | 8  |
| 1   | 1/2" x 2" polypropylene fitting            | 9  |
| 1   | 1/2" x 1/2" barb fitting                   | 10 |
| 1   | 3/4" male to 1/2" female reducer bushing   | 11 |
| 1   | 3/4" Tee                                   | 12 |
| 3   | 3/4" street elbows                         | 13 |
| 1   | Roll of thread tape                        | 14 |
| 1   | Instruction card                           | 15 |
| 1   | Mixing chamber                             | 16 |

# IPK34MC - 3 GPM

**NOTE:** Parts ordered, or pictured, may look slightly different than the image displayed, but the fit and function will be the same.