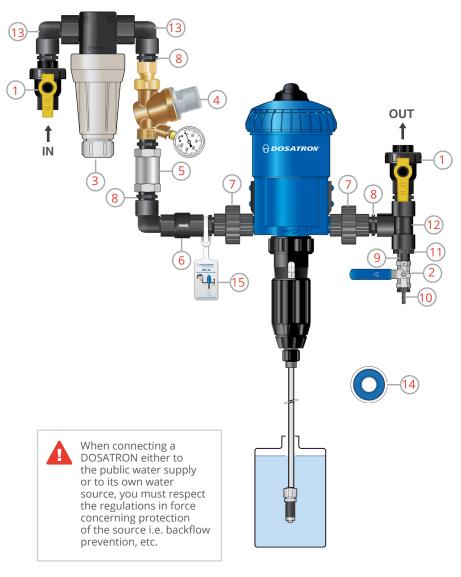

#### **CUSTOMER SERVICE & TECHNICAL SUPPORT 1-800-523-8499**

- 1 Wrap all male fittings with 5 6 turns of Teflon tape if white, only 3 4 turns if pink or blue tape.
- 2 Install the following parts with their arrows pointing in the direction of the flow:
  - Check valve
  - Filter
  - Pressure regulator
- 3 Attach the instruction card to the injector.

| Qty | IPK34 - 7 GPM Includes:                    | #  |
|-----|--------------------------------------------|----|
| 2   | 3/4" polypropylene single union ball valve | 1  |
| 1   | 1/2" stainless steel ball valve            | 2  |
| 1   | 3/4" polypropylene 200 mesh tee filter     | 3  |
| 1   | 3/4" pressure regulator w/gauge            | 4  |
| 1   | 3/4" flow restrictor 7 GPM                 | 5  |
| 1   | 3/4" polypropylene check valve             | 6  |
| 2   | 3/4" union schedule 80 PVC                 | 7  |
| 7   | 3/4" x 2" polypropylene fittings           | 8  |
| 1   | 1/2" x 2" polypropylene fitting            | 9  |
| 1   | 1/2" x 1/2" barb fitting                   | 10 |
| 1   | 3/4" male to 1/2" female reducer bushing   | 11 |
| 1   | 3/4" Tee                                   | 12 |
| 3   | 3/4" street elbows                         | 13 |
| 1   | Roll of thread tape                        | 14 |
| 1   | Instruction card                           | 15 |