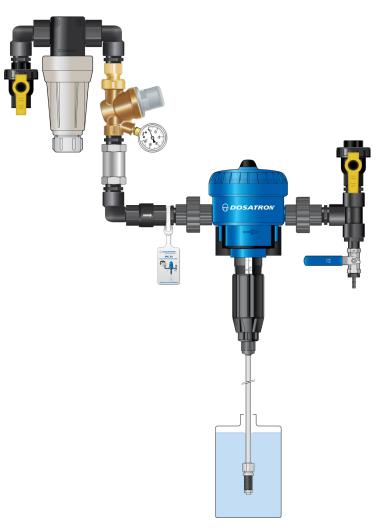

# **IPK34 - 3 GPM**

**NOTE:** Parts ordered, or pictured, may look slightly different than the image displayed, but the fit and function will be the same.