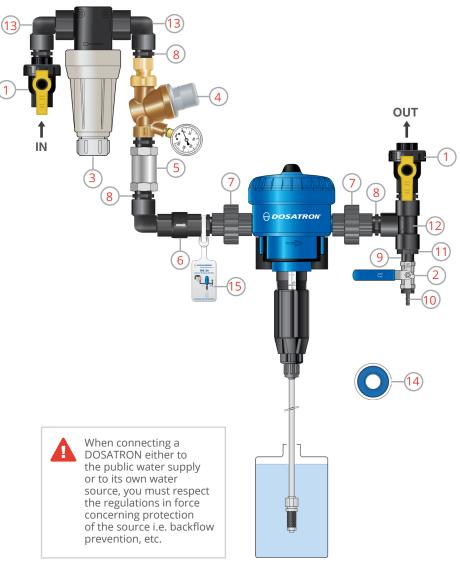

#### **CUSTOMER SERVICE & TECHNICAL SUPPORT 1-800-523-8499**

- 1 Wrap all male fittings with 5 6 turns of Teflon tape if white, only 3 4 turns if pink or blue tape.
- Install the following parts with their arrows pointing in the direction of the flow:
  - Check valve
  - Filter
  - Pressure regulator
- Attach the instruction card to the injector.

| Qty | IPK34 - 3 GPM Includes:                    | #  |
|-----|--------------------------------------------|----|
| 2   | 3/4" polypropylene single union ball valve | 1  |
| 1   | 1/2" stainless steel ball valve            | 2  |
| 1   | 3/4" polypropylene 200 mesh tee filter     | 3  |
| 1   | 3/4" pressure regulator w/gauge            | 4  |
| 1   | 3/4" flow restrictor 3 GPM                 | 5  |
| 1   | 3/4" polypropylene check valve             | 6  |
| 2   | 3/4" union schedule 80 PVC                 | 7  |
| 7   | 3/4" x 2" polypropylene fittings           | 8  |
| 1   | 1/2" x 2" polypropylene fitting            | 9  |
| 1   | 1/2" x 1/2" barb fitting                   | 10 |
| 1   | 3/4" male to 1/2" female reducer bushing   | 11 |
| 1   | 3/4" Tee                                   | 12 |
| 3   | 3/4" street elbows                         | 13 |
| 1   | Roll of thread tape                        | 14 |
| 1   | Instruction card                           | 15 |