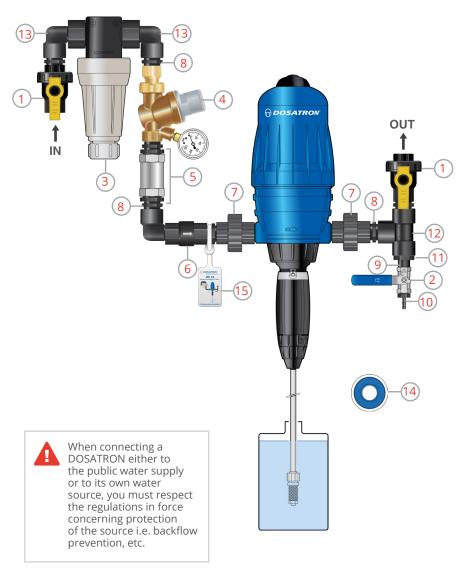

#### **CUSTOMER SERVICE & TECHNICAL SUPPORT 1-800-523-8499**

- 1 Wrap all male fittings with 5 6 turns of Teflon tape if white, only 3 4 turns if pink or blue tape.
- Install the following parts with their arrows pointing in the direction of the flow:
  - Check valve
  - Filter
  - Pressure regulator
- 3 Attach the instruction card to the injector.

| Qty | IPK34 - 14 GPM Includes:                   | #  |
|-----|--------------------------------------------|----|
| 2   | 3/4" polypropylene single union ball valve | 1  |
| 1   | 1/2" stainless steel ball valve            | 2  |
| 1   | 3/4" polypropylene 200 mesh tee filter     | 3  |
| 1   | 3/4" pressure regulator w/gauge            | 4  |
| 1   | 1" flow restrictor 14 GPM                  | 5  |
| 2   | 1" to 3/4" reducer bushings                | 5  |
| 1   | 3/4" polypropylene check valve             | 6  |
| 2   | 3/4" union schedule 80 PVC                 | 7  |
| 7   | 3/4" x 2" polypropylene fittings           | 8  |
| 1   | 1/2" x 2" polypropylene fitting            | 9  |
| 1   | 1/2" x 1/2" barb fitting                   | 10 |
| 1   | 3/4" male to 1/2" female reducer bushing   | 11 |
| 1   | 3/4" Tee                                   | 12 |
| 3   | 3/4" street elbows                         | 13 |
| 1   | Roll of thread tape                        | 14 |
| 1   | Instruction card                           | 15 |