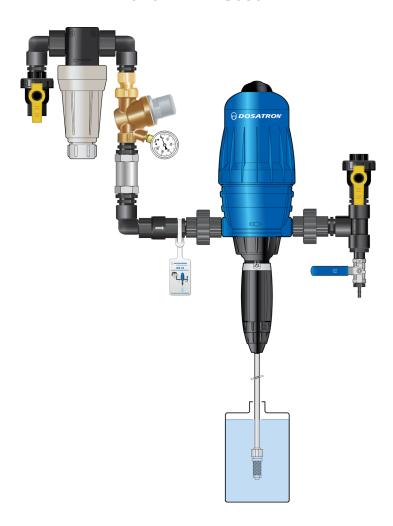

## **Industrial Plumbing Kit**

For units: D14MZ2, D14MZ5, D14MZ10, and D14MZ3000

(Dosatron unit sold separately)

### **IPK34 - 14 GPM**

**NOTE:** Parts ordered, or pictured, may look slightly different than the image displayed, but the fit and function will be the same.