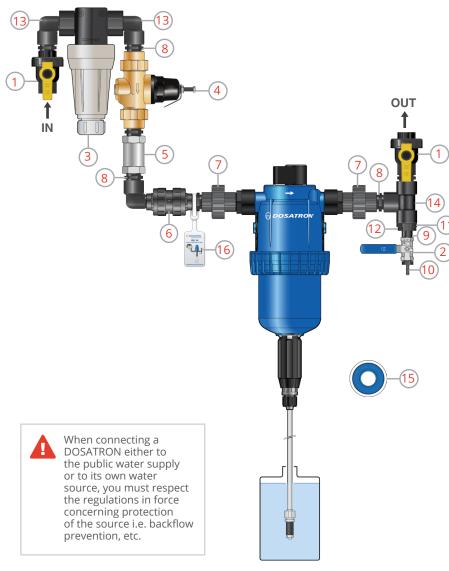

#### **CUSTOMER SERVICE & TECHNICAL SUPPORT 1-800-523-8499**

- 1 Wrap all male fittings with 5 6 turns of thread seal tape if white, only 3 4 turns if pink or blue tape.
- 2 Install the following parts with their arrows pointing in the direction of the flow:
  - Check valve
  - Filter
  - Pressure regulator
- Attach the instruction card to the injector.

| Qty | IPK100 - 20 GPM Includes:                | #  |
|-----|------------------------------------------|----|
| 2   | 1" polypropylene single union ball valve | 1  |
| 1   | 1/2" stainless steel ball valve          | 2  |
| 1   | 1" polypropylene 200 mesh tee filter     | 3  |
| 1   | 1" pressure regulator w/gauge            | 4  |
| 1   | 1" flow restrictor 20 GPM                | 5  |
| 1   | 1" polypropylene check valve             | 6  |
| 2   | 1" union schedule 80 PVC                 | 7  |
| 7   | 1" x 2" polypropylene fittings           | 8  |
| 1   | 1/2" x 2" polypropylene fitting          | 9  |
| 1   | 1/2" x 1/2" barb fitting                 | 10 |
| 1   | 1" to 3/4" Polypropylene Reducer Bushing | 11 |
| 1   | 3/4" male to 1/2" female reducer bushing | 12 |
| 3   | 1" street elbows                         | 13 |
| 1   | 1" Tee                                   | 14 |
| 1   | Roll of thread tape                      | 15 |
| 1   | Instruction card                         | 16 |