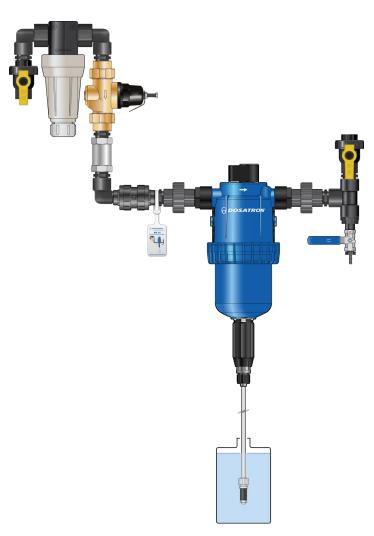

# **Industrial Plumbing Kit**

For units: D45RE3, D45RE8, and D45RE15

(Dosatron unit sold separately)

## **IPK100 - 20 GPM**

**NOTE:** Parts ordered, or pictured, may look slightly different than the image displayed, but the fit and function will be the same.