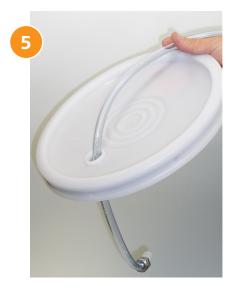

Attach the Dosatron unit and the Quick Hook-Up Kit onto the unit bracket. Secure with the unit strap.

Use the supplied zip ties to attach the hoses to the eye hooks.

Insert the hose through the opening of the bucket lid.