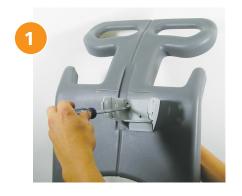

## ASSEMBLY INSTRUCTIONS

Part #: HS15-5

(5-Gallon cart with bucket and lid fits 7 GPM, 11 GPM, and 14 GPM. Dosatron, Quick Hook-Up Kit and Cart sold separately.)

Install the mounting bracket, included with your Dosatron pump, to the Li'l Bud-D cart using the hardware kit provided.