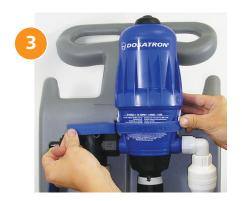

Assemble the Quick Hook-Up Kit with the unit using the Quick Hook-Up Kit instructions included with the kit. (D14 unit pictured as example)

NOTE: Be cautious not to use excessive force when attaching the fittings onto blue housing of unit.

Attach the Dosatron unit and the Quick Hook-Up Kit onto the unit bracket. Secure with the unit strap.

Use the supplied zip ties to attach the hoses to the eye hooks.

Insert the hose through the opening of the bucket lid.