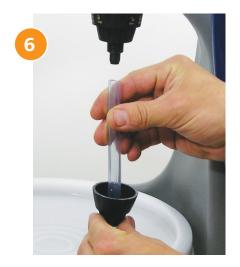

Remove the hose nut from the unit. Insert the hose through the nut and attach to the bottom end of the unit barb.

Tighten the hose nut onto bottom of the unit.