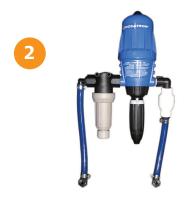

Assemble the Quick Hook-Up Kit with the unit using the Quick Hook-Up Kit instructions included with the kit. (D14 unit pictured as example)

NOTE: Be cautious not to use excessive force when attaching the fittings onto blue housing of unit.