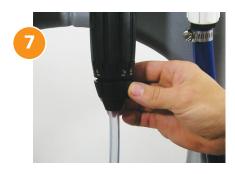

Remove the hose nut from the unit. Insert the hose through the nut and attach to the bottom end of the unit barb.

Tighten the hose nut onto bottom of the unit.