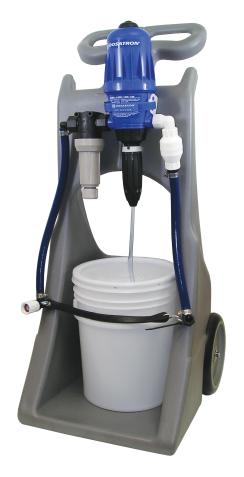

## Li'l Bud-D 5-Gallon DosaCart

## ASSEMBLY INSTRUCTIONS

Part #: HS15-5

(5-Gallon cart with bucket and lid fits 7 GPM, 11 GPM, and 14 GPM. Dosatron, Quick Hook-Up Kit and Cart sold separately.)

Install the mounting bracket, included with your Dosatron pump, to the Li'l Bud-D cart using the hardware kit provided.