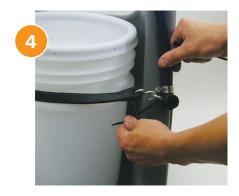

Attach the Dosatron unit and the Quick Hook-Up Kit onto the unit bracket. Secure with the unit strap.

Use the supplied zip ties to attach the hoses to the eye hooks.

Insert the hose through the opening of the bucket lid.