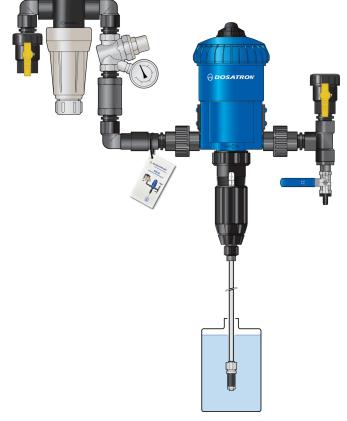

## IPK34 - 7 GPM Includes:

3/4" polypropylene Banjo single union ball valve (2) 1/2" stainless steel ball valve 3/4" polypropylene 200 mesh tee filter 3/4" brass pressure regulator w/gauge 3/4" 7 GPM flow restrictor 3/4" polypropylene check valve 3/4" union schedule 80 PVC (2) 3/4" x 2" Banjo polypropylene fittings (7) 1/2" x 2" Banjo polypropylene fittings 1/2" x 1/2" Banjo barb fitting 3/4" male to 1/2" female Banjo reducer bushing 3/4" Banjo T 3/4" street elbows Banjo (3) Roll of Teflon tape Instruction card Dosatron unit sold separately

**NOTE:** Installation illustration is to be used as a reference guide only.

Dilution Solutions• 2090 Sunnydale Blvd. • Clearwater, FL, USA 1-800-451-6628 • 1-727-451-1198 • www.dilutionsolutions.com