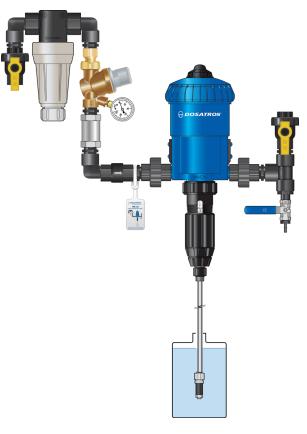

## IPK34 - 7 GPM Includes:

3/4" polypropylene Banjo single union ball valve (2) 1/2" stainless steel ball valve 3/4" polypropylene 200 mesh tee filter 3/4" pressure regulator w/gauge 3/4" 7 GPM flow restrictor 3/4" polypropylene check valve 3/4" union schedule 80 PVC (2) 3/4" x 2" Banjo polypropylene fittings (7) 1/2" x 2" Banjo polypropylene fittings 1/2" x 1/2" Banjo barb fitting 3/4" male to 1/2" female Banjo reducer bushing 3/4" Banjo T 3/4" street elbows Banjo (3) Roll of Teflon tape Instruction card Dosatron unit sold separately

**IPK34 - 7 GPM** For unit D25RE10

**NOTE:** Installation illustration is to be used as a reference guide only.

Dilution Solutions• 2090 Sunnydale Blvd. • Clearwater, FL, USA 1-800-451-6628 • 1-727-451-1198 • www.dilutionsolutions.com