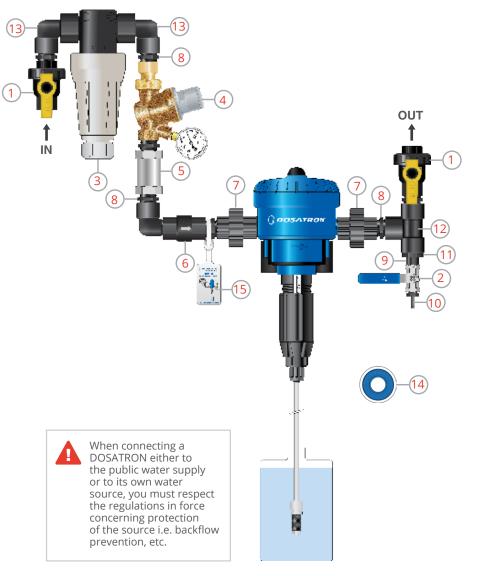

#### **CUSTOMER SERVICE & TECHNICAL SUPPORT 1-800-451-6628**

1 Wrap all male fittings with 5 - 6 turns of Teflon tape if white, only 3 - 4 turns if pink or blue tape.

## **IPK34 - 3 GPM**

- Install the following parts with their arrows pointing in the direction of the flow:
  - Check valve
  - Filter
  - Pressure regulator
- 3 Attach the instruction card to the injector.

| Qty | IPK34 - 3 GPM Includes:                    | #  |
|-----|--------------------------------------------|----|
| 2   | 3/4" polypropylene single union ball valve | 1  |
| 1   | 1/2" stainless steel ball valve            | 2  |
| 1   | 3/4" polypropylene 200 mesh tee filter     | 3  |
| 1   | 3/4" pressure regulator w/gauge            | 4  |
| 1   | 3/4" flow restrictor 3 GPM                 | 5  |
| 1   | 3/4" polypropylene check valve             | 6  |
| 2   | 3/4" union schedule 80 PVC                 | 7  |
| 7   | 3/4" x 2" polypropylene fittings           | 8  |
| 1   | 1/2" x 2" polypropylene fitting            | 9  |
| 1   | 1/2" x 1/2" barb fitting                   | 10 |
| 1   | 3/4" male to 1/2" female reducer bushing   | 11 |
| 1   | 3/4" Tee                                   | 12 |
| 3   | 3/4" street elbows                         | 13 |
| 1   | Roll of thread tape                        | 14 |
| 1   | Instruction card                           | 15 |