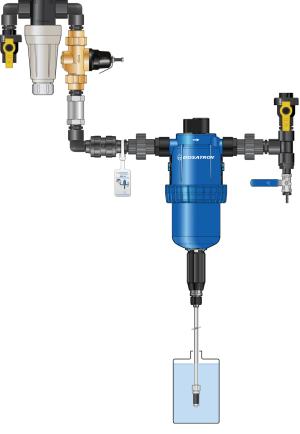

## Industrial Plumbing Kit Part #: IPK100 - 20 GPM

IPK100 - 20 GPM Includes:

- 1" polypropylene single union ball valves
- 1/2" stainless steel ball valve
- 1" polypropylene 200 mesh tee filter
- 1" pressure regulator no gauge
- 1" flow restrictor 20 GPM
- 1" polypropylene check valve
- 1" unions schedule 80 PVC
- 1" polypropylene fittings
- 1/2" polypropylene fitting
- 1/2" barb fitting
- 1" to 3/4" polypropylene reducer bushing

3/4" male to 1/2" female reducer bushing

1" Tee

1" street elbows

Roll of thread tape

Instruction card

## IPK100 - 20 GPM

For units: D45RE3, D45RE8, and D45RE15 (Dosatron unit sold separately)

**NOTE:** Parts ordered, or pictured, may look slightly different than the image displayed, but the fit and function will be the same.