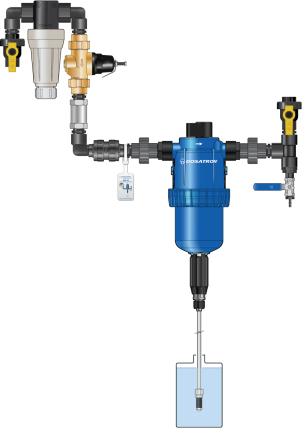

## Industrial Plumbing Kit Part #: IPK100 - 20 GPM

IPK100 - 20 GPM Includes:

- 1" polypropylene single union ball valves
- 1/2" stainless steel ball valve
- 1" polypropylene 200 mesh tee filter
- 1" pressure regulator no gauge
- 1" flow restrictor 20 GPM
- 1" polypropylene check valve
- 1" unions schedule 80 PVC
- 1" polypropylene fittings
- 1/2" polypropylene fitting
- 1/2" barb fitting
- 1" to 3/4" polypropylene reducer bushing

3/4" male to 1/2" female reducer bushing

1" Tee

1" street elbows

Roll of thread tape

Instruction card

## IPK100 - 20 GPM

For units: D45RE3, D45RE8, and D45RE15 (Dosatron unit sold separately)

**NOTE:** Parts ordered, or pictured, may look slightly different than the image displayed, but the fit and function will be the same.