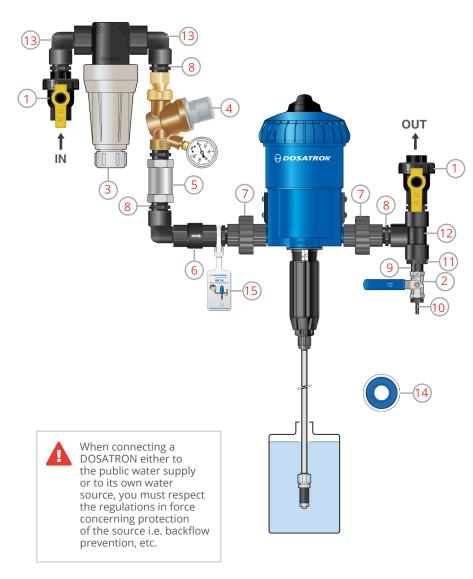

#### **CUSTOMER SERVICE & TECHNICAL SUPPORT 1-800-451-6628**

- 1 Wrap all male fittings with 5 6 turns of Teflon tape if white, only 3 4 turns if pink or blue tape.
- Install the following parts with their arrows pointing in the direction of the flow:
  - Check valve
  - Filter
  - Pressure regulator
- 3 Attach the instruction card to the injector.

| Qty | IPK34 - 10 GPM Includes:                   | #  |
|-----|--------------------------------------------|----|
| 2   | 3/4" polypropylene single union ball valve | 1  |
| 1   | 1/2" stainless steel ball valve            | 2  |
| 1   | 3/4" polypropylene 200 mesh tee filter     | 3  |
| 1   | 3/4" pressure regulator w/gauge            | 4  |
| 1   | 3/4" flow restrictor 10 GPM                | 5  |
| 1   | 3/4" polypropylene check valve             | 6  |
| 2   | 3/4" union schedule 80 PVC                 | 7  |
| 7   | 3/4" x 2" polypropylene fittings           | 8  |
| 1   | 1/2" x 2" polypropylene fitting            | 9  |
| 1   | 1/2" x 1/2" barb fitting                   | 10 |
| 1   | 3/4" male to 1/2" female reducer bushing   | 11 |
| 1   | 3/4" Tee                                   | 12 |
| 3   | 3/4" street elbows                         | 13 |
| 1   | Roll of thread tape                        | 14 |
| 1   | Instruction card                           | 15 |

# **IPK34 - 10 GPM**

**NOTE:** Parts ordered, or pictured, may look slightly different than the image displayed, but the fit and function will be the same.