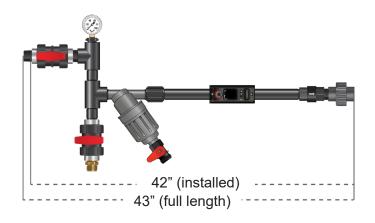

### **CHARACTERISTICS**

For transmitting water flow measurements by means of an ultrasonic sensor to a centralized controller.

### **FEATURES**

Strainer to prevent clogging

Check valve to prevent backflow

Pressure gauge and sample port included

Includes necessary plumbing, ultrasonic flowsensor and cable to connect to controller

| Description                                                                  | Item #     |
|------------------------------------------------------------------------------|------------|
| Electric Nutrient Delivery<br>System Hi-Flo<br>Ultrasonic Starter Kit 1 1/2" | ESTART-HUS |