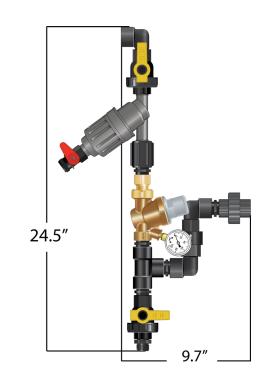

#### **SPECIFICATIONS**

The Lo-Flo Higher-Pressure Starter Kit includes all the parts you need for the inlet of your Nutrient Delivery System and is mainly used for higher pressure situations.

For systems using booster pumps or pumps with VFD control, the **HYKSTART-STD** is recommended.

To complete the Lo-Flo System, you will also need Dosatron Injectors, Mixing Chamber Kit(s), pH/EC Monitor Kit or END Kit, and Water Hammer Arrestor Kit.

| Description                                              | ltem #   |
|----------------------------------------------------------|----------|
| Lo-Flo Water-Powered<br>Higher-Pressure Starter Kit 3/4" | HYKSTART |