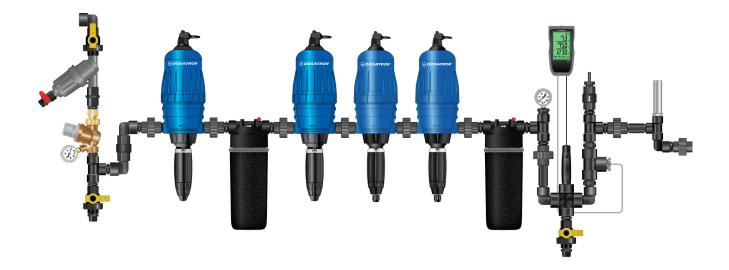

## **Lo-Flo Nutrient Delivery System Installation**

The Nutrient Delivery System is customizable, more dosers can be added as needed.

NOTE: Installation illustrations are to be used as a reference guide only.