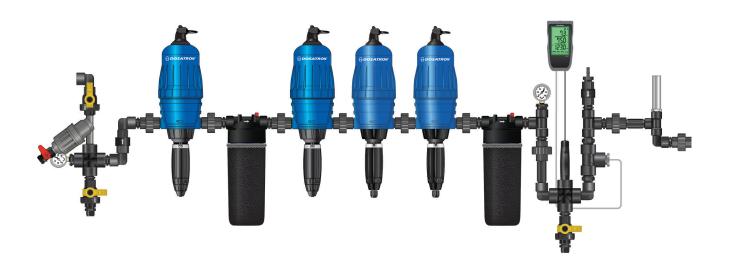

# **Lo-Flo Nutrient Delivery System Installation**

The Nutrient Delivery System is customizable, more dosers can be added as needed.

NOTE: Installation illustrations are to be used as a reference guide only.