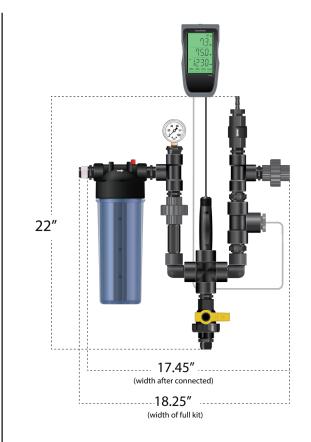

## Lo-Flo Monitor Kit

Water-Powered Nutrient Delivery System

Item #:

#### **SPECIFICATIONS**

Dilution Solutions' Water-Powered Nutrient Delivery System Monitor Kit measures and displays the well-blended outgoing solution providing peace of mind. To complete the LO-FLO Nutrient Delivery System you will also need Dosatron Injectors, the Standard Starter Kit or Higher-Pressure Starter Kit, Mixing Chamber Kit(s), and the Water Hammer Arrestor Kit.

This kit is also available without the monitor – please call 1-800-451-6628 or CHAT with us for details.

| Description                              | Item # |
|------------------------------------------|--------|
| Lo-Flo Water-Powered<br>Monitor Kit 3/4" | HYKMON |

\*\* Parts ordered may look slightly different than the picture displayed, but the fit and function will be the same.

**An Ingersoll Rand Business** 