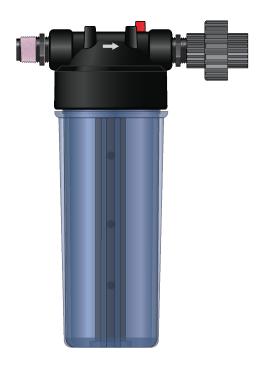

## **Specifications**

Water-Powered Nutrient Delivery System Mixing Chamber Kit enhances the blending as the solution passes through. It's a must for silicates.

To complete the LO-FLO system, you will also need Dosatron Injectors, the Standard Starter Kit, Monitor Kit or END Kit, and Water Hammer Arrestor Kit.

\*\*Parts ordered may look slightly different than the image displayed, but the fit and function will be the same.

| Description                                  | Item #  |
|----------------------------------------------|---------|
| Lo-Flo Water-Powered Mixing Chamber Kit 3/4" | HYKMC34 |