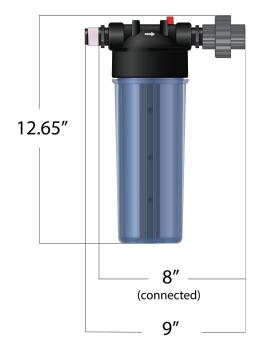

ces the blending as the solution passes through. It's a must for silicates.

To complete the LO-FLO system, you will also need Dosatron Injectors, the Standard Starter Kit, Monitor Kit or END Kit, and Water Hammer Arrestor Kit.

\*\*Parts ordered may look slightly different than the image displayed, but the fit and function will be the same.



| Description                                  | Item #  |
|----------------------------------------------|---------|
| Lo-Flo Water-Powered Mixing Chamber Kit 3/4" | HYKMC34 |

## **Lo-Flo Nutrient Delivery System Installation**

The Nutrient Delivery System is customizable; more dosers can be added as needed.

\*Light blocking mixing chamber Sunshade sleeve sold separately - Item # MC34-SHADE.



## **Lo-Flo Mixing Chamber Kit**

**Dimensions**