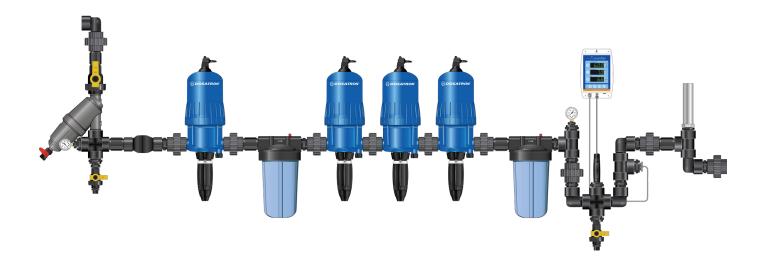

## **Hi-Flo Nutrient Delivery System Installation**

The Nutrient Delivery System is customizable; more dosers can be added as needed.