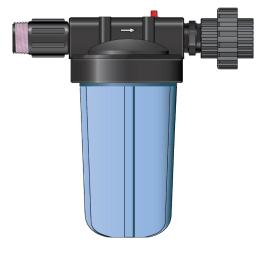

## **Hi-Flo Mixing Chamber Kit**

Water-Powered Nutrient Delivery System Item Number: **HYKMC150** 

## **Specifications**

Water-Powered Nutrient Delivery System Mixing Chamber Kit enhances the blending as the solution passes through. It's a must for silicates.

To complete the HI-FLO Nutrient Delivery System, you will also need Dosatron Injectors, the Standard Starter Kit, Monitor Kit or END Kit, and Water Hammer Arrestor Kit.

\*\*Parts ordered may look slightly different than the image displayed, but the fit and function will be the same.

| Description                                    | Item #   |
|------------------------------------------------|----------|
| Hi-Flo Water-Powered Mixing Chamber Kit 1-1/2" | HYKMC150 |