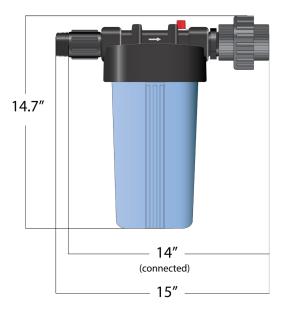

ns**

Water-Powered Nutrient Delivery System Mixing Chamber Kit enhances the blending as the solution passes through. It's a must for silicates.

To complete the HI-FLO Nutrient Delivery System, you will also need Dosatron Injectors, the Standard Starter Kit, Monitor Kit or END Kit, and Water Hammer Arrestor Kit.

\*\*Parts ordered may look slightly different than the image displayed, but the fit and function will be the same.



| Description                                    | Item #   |
|------------------------------------------------|----------|
| Hi-Flo Water-Powered Mixing Chamber Kit 1-1/2" | HYKMC150 |

## **Hi-Flo Nutrient Delivery System Installation**

The Nutrient Delivery System is customizable; more dosers can be added as needed.



## Hi-Flo Mixing Chamber Kit Dimensions



To order call 1-800-523-8499