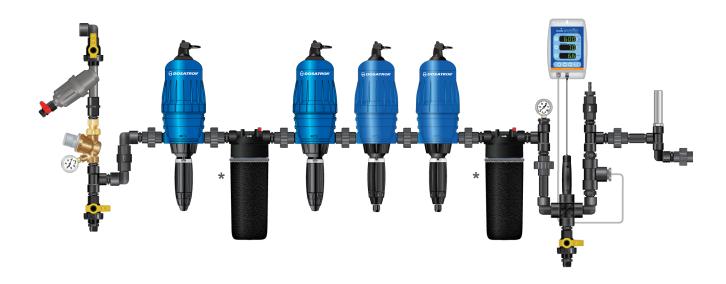

## **Lo-Flo Nutrient Delivery System Installation**

The Nutrient Delivery System is customizable; more dosers can be added as needed.

\*Light blocking mixing chamber Sunshade sleeve sold separately - Item # MC34-SHADE.