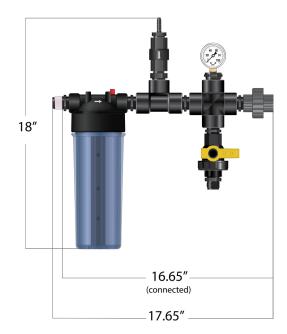

** 

## **Specifications**

Water-Powered Nutrient Delivery System END Kit is an alternative to the Monitor Kit.

To complete the LO-FLO Nutrient Delivery System, you will also need Dosatron Injectors, the Standard Starter Kit, Mixing Chamber Kit, and Water Hammer Arrestor Kit.

\*\*Parts ordered may look slightly different than the image displayed, but the fit and function will be the same.



| Description                       | Item # |
|-----------------------------------|--------|
| Lo-Flo Water-Powered END Kit 3/4" | HYKEND |

## **Lo-Flo Nutrient Delivery System Installation**

The Nutrient Delivery System is customizable; more dosers can be added as needed.

\*Light blocking mixing chamber Sunshade sleeve sold separately - Item # MC34-SHADE.



## Lo-Flo END Kit

**Dimensions**