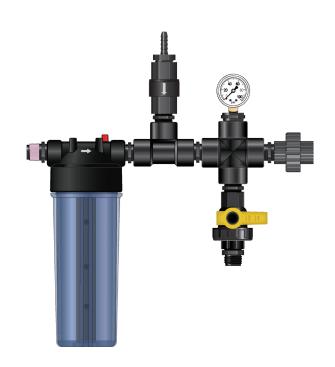

## Lo-Flo End Kit

Water-Powered Nutrient Delivery System Item Number: **HYKEND** 

## **Specifications**

Water-Powered Nutrient Delivery System END Kit is an alternative to the Monitor Kit.

To complete the LO-FLO Nutrient Delivery System, you will also need Dosatron Injectors, the Standard Starter Kit, Mixing Chamber Kit, and Water Hammer Arrestor Kit.

\*\*Parts ordered may look slightly different than the image displayed, but the fit and function will be the same.

| Description                       | Item # |
|-----------------------------------|--------|
| Lo-Flo Water-Powered END Kit 3/4" | HYKEND |