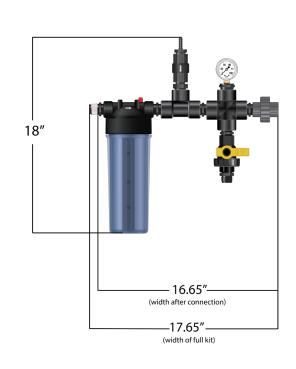

## Lo-Flo END Kit Water-Powered Nutrient Delivery System

Item #:
• HYKEND

#### **SPECIFICATIONS**

Dilution Solutions' Water-Powered Nutrient Delivery System END Kit is an alternative to the Monitor Kit. To complete the LO-FLO Nutrient Delivery System you will also need Dosatron Injectors, the Standard Starter Kit or Higher-Pressure Starter Kit, Mixing Chamber Kit, and Water Hammer Arrestor Kit.

| Description                          | Item # |
|--------------------------------------|--------|
| Lo-Flo Water-Powered<br>END Kit 3/4" | HYKEND |

\*\* Parts ordered may look slightly different than the picture displayed, but the fit and function will be the same.