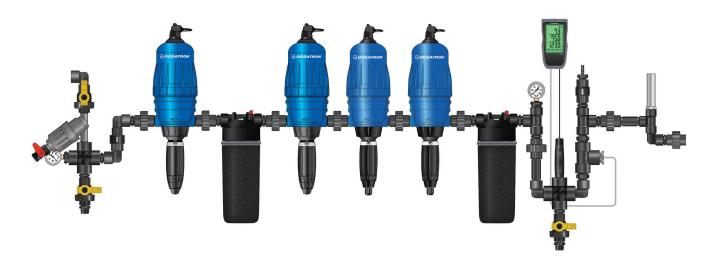

### **Lo-Flo Nutrient Delivery System Installation**

# The Nutrient Delivery System is customizable, more dosers can be added as needed.

NOTE: Installation illustrations are to be used as a reference guide only.