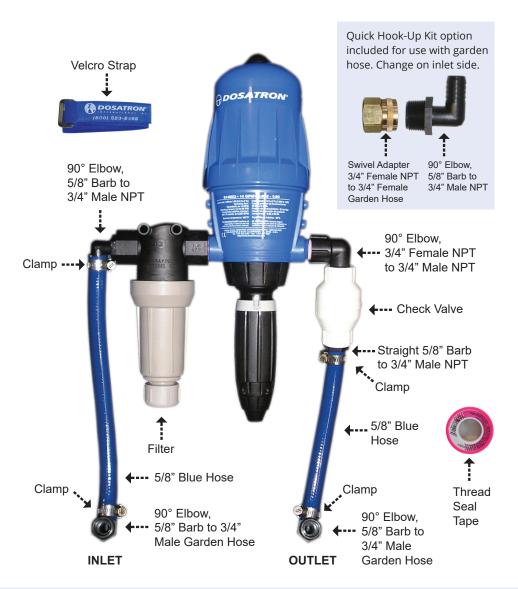

## Li'l Bud-d Quick Hook-Up Kit

## Contents Shown Assembled (Dosatron unit sold separately)

| 1 - Filter                | 2 - 90° Elbow, 5/8" Barb to 3/4" Male Garden Hose |
|---------------------------|---------------------------------------------------|
| 1 - Check Valve           | 1 - 90° Elbow, 3/4" Female NPT to 3/4" Male NPT   |
| 4 - Stainless Steel Clamp | 1 - Straight 5/8" Barb to 3/4" Male NPT           |
| 2 - 5/8" Blue Hose        | 1 - 90° Elbow, 5/8" Barb to 3/4" Male NPT         |
| 1 - Velcro Strap          | 1 - Thread Seal Tape                              |

**NOTE:** Do not over tighten parts onto the blue inlet and outlet of the unit.