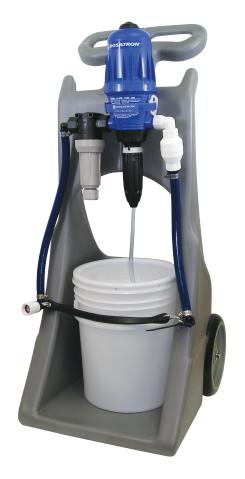

## ASSEMBLY INSTRUCTIONS

Part #: HSPK58LB

(Portable Fertilizer System fits 11 GPM and 14 GPM Dosatron models. Dosatron, Quick Hook-Up Kit and Cart sold separately.)

## Contents Shown Assembled (Dosatron unit sold separately)

| 1 - Filter                | 2 - 90° Elbow, 5/8" Barb to 3/4" Male Garden Hose |
|---------------------------|---------------------------------------------------|
| 1 - Check Valve           | 1 - 90° Elbow, 3/4" Female NPT to 3/4" Male NPT   |
| 4 - Stainless Steel Clamp | 1 - Straight 5/8" Barb to 3/4" Male NPT           |
| 2 - 5/8" Blue Hose        | 1 - 90° Elbow, 5/8" Barb to 3/4" Male NPT         |
| 1 - Velcro Strap          | 1 - Thread Seal Tape                              |