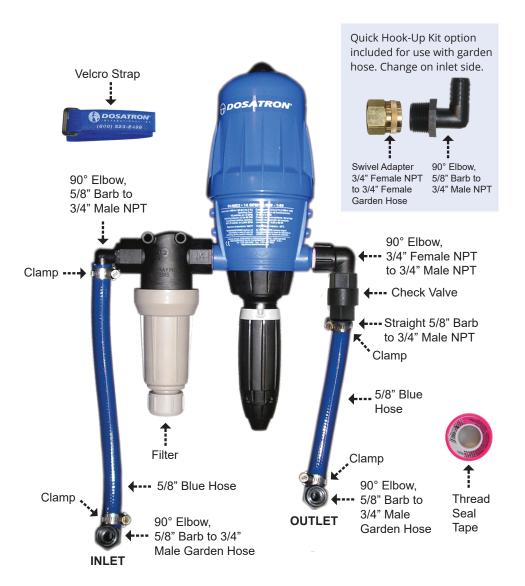

## Li'l Bud-d Quick Hook-Up Kit

## **Contents Shown Assembled** (Dosatron unit sold separately)

| 1 - Filter                | 2 - 90° Elbow, 5/8" Barb to 3/4" Male Garden Hose |
|---------------------------|---------------------------------------------------|
| 1 - Check Valve           | 1 - 90° Elbow, 3/4" Female NPT to 3/4" Male NPT   |
| 4 - Stainless Steel Clamp | 1 - Straight 5/8" Barb to 3/4" Male NPT           |
| 2 - 5/8" Blue Hose        | 1 - 90° Elbow, 5/8" Barb to 3/4" Male NPT         |
| 1 - Velcro Strap          | 1 - Thread Seal Tape                              |

**NOTE:** Do not over tighten parts onto the blue inlet and outlet of the unit.