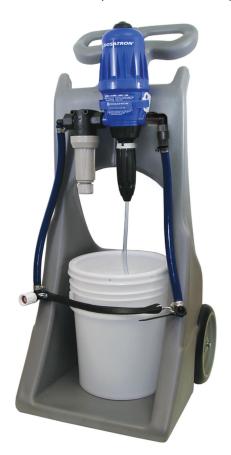

## ASSEMBLY INSTRUCTIONS

Part #: HSPK58-PAA

(Portable Chemical Dispensing System fits 7 GPM, 11 GPM and 14 GPM Dosatron models. Dosatron, Quick Hook-Up Kit and Cart sold separately.)