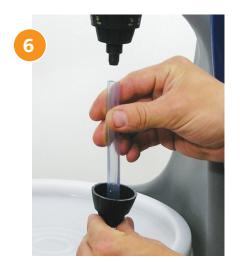

Remove the hose nut from the unit. Insert the hose through the nut and attach to the bottom end of the unit barb.

Tighten the hose nut onto bottom of the unit.