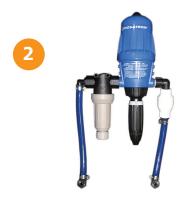

Assemble the Quick Hook-Up Kit with the unit using the Quick Hook-Up Kit instructions included with the kit. (D14 unit pictured as example)

NOTE: Be cautious not to use excessive force when attaching the fittings onto blue housing of unit.