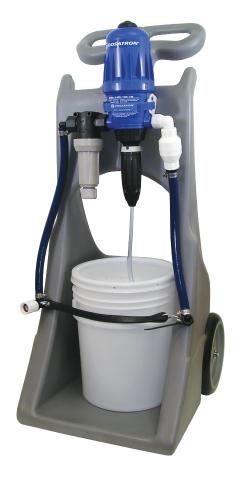

## Li'l Bud-D 5-Gallon DosaCart

## ASSEMBLY INSTRUCTIONS

Part #: HS15-5

(5-Gallon cart with bucket and lid fits 7 GPM, 11 GPM, and 14 GPM. Dosatron, Quick Hook-Up Kit and Cart sold separately.)

Install the mounting bracket, included with your Dosatron pump, to the Li'l Bud-D cart using the hardware kit provided.