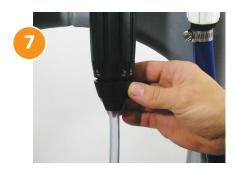

Remove the hose nut from the unit. Insert the hose through the nut and attach to the bottom end of the unit barb.

Tighten the hose nut onto bottom of the unit.