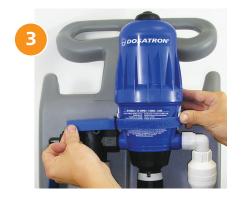

Attach the Dosatron unit and the Quick Hook-Up Kit onto the unit bracket. Secure with the unit strap.

Use the supplied zip ties to attach the hoses to the eye hooks.

Insert the hose through the opening of the bucket lid.