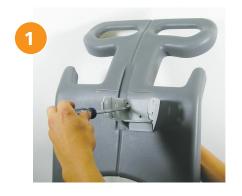

## ASSEMBLY INSTRUCTIONS

Part #: HS15-5

(5-Gallon cart with bucket and lid fits 7 GPM, 11 GPM, and 14 GPM. Dosatron, Quick Hook-Up Kit and Cart sold separately.)

Install the mounting bracket, included with your Dosatron pump, to the Li'l Bud-D cart using the hardware kit provided.