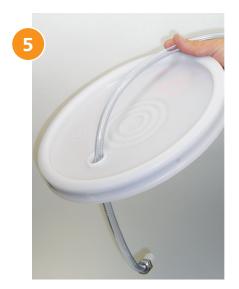

Attach the Dosatron unit and the Quick Hook-Up Kit onto the unit bracket. Secure with the unit strap.

Use the supplied zip ties to attach the hoses to the eye hooks.

Insert the hose through the opening of the bucket lid.