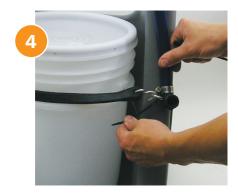

Attach the Dosatron unit and the Quick Hook-Up Kit onto the unit bracket. Secure with the unit strap.

Use the supplied zip ties to attach the hoses to the eye hooks.

Insert the hose through the opening of the bucket lid.