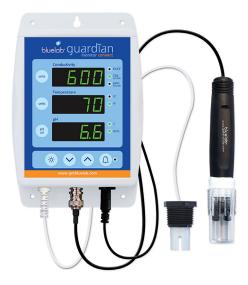

## **Guardian Connect In-Line EC/ppm/Temp/pH Monitor**

Part #: X500-105

## **Product Specifications**

Continuous nutrient solution monitoring system that measures and displays EC/ppm, temperature, and pH levels using an easy-to-read green LED screen.

Stay Connected - interfacing with the Connect Stick allows the user to monitor, data log, and remotely view conductivity, pH, and temperature readings.

## The Guardian Connect features:

Wall mounted for a simple and clean installation

Easy push-button pH calibration - once every 6 months

No calibration required for conductivity and temperature

Flashing alarms tell when reading is out of ideal range