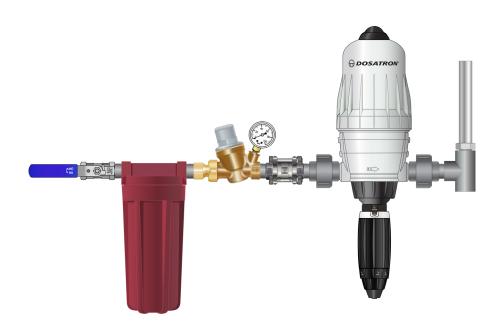

## Part #: IPK34-14GPM-WHA-HTEMP

For units: D14TMZ5, D14TMZ10, and D14TMZ3000 (Dosatron unit sold separately)

## IPK34-14GPM-WHA-HTEMP Includes:

| 3/4" stainless steel ball valve       | 3/4" CPVC high-temp Tee                    |
|---------------------------------------|--------------------------------------------|
| 3/4" CPVC high-temp filter            | 3/4" stainless steel water-hammer arrestor |
| 3/4" brass pressure regulator w/gauge | 3/4" CPVC high-temp close nipples          |
| 3/4" stainless steel check valve      | Roll of thread seal tape                   |
| 3/4" CPVC high-temp unions            |                                            |

NOTE: Parts ordered, or pictured, may look slightly different than the image displayed, but the fit and function will be the same.