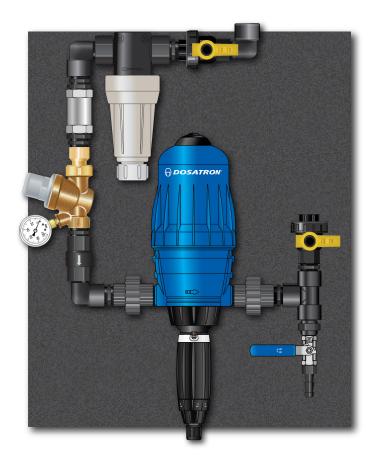

## SANITIZER CHEMICAL BLEND SYSTEM

## Item #: PS1A170-BLEND

| SYSTEM FEATURES                                                         |                                                                                    |
|-------------------------------------------------------------------------|------------------------------------------------------------------------------------|
| Turn-Key system for blending<br>sanitizers with water - 24" x 24" panel | Water-powered chemical<br>metering pump with test port<br>and required accessories |
| Simple to install and commission                                        | 0.03 - 0.3% concentration adjustments                                              |
| Conserves time and energy                                               | Minimizes employee exposure and spills                                             |