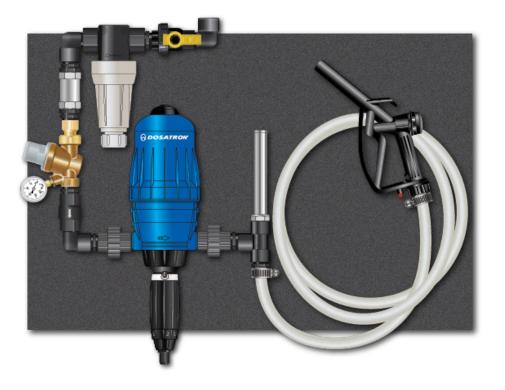

## COOLANT FILL SYSTEM

## Item #: PS4A153-COOL

| SYSTEM FEATURES                                                     |                                                                                           |
|---------------------------------------------------------------------|-------------------------------------------------------------------------------------------|
| Turnkey system for blending coolant<br>with water - 36" x 24" panel | Water-powered chemical metering<br>pump with gas style nozzle and<br>required accessories |
| Simple to install and commission                                    | 1 - 10% concentration adjustments                                                         |
| Conserves time and energy                                           | Minimizes employee exposure and spills                                                    |