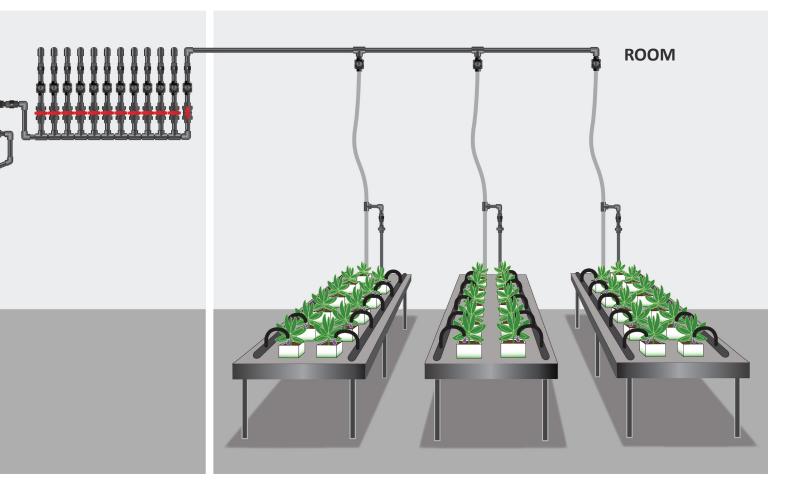

# SYSTEM OVERVIEW CONTROLLER INSTALLATION

#### **1. MONITORING**

- pH
- EC
- Pressure
- Water Temperature
- Water Flow
- R/O or Water Storage Levels
- Batch Tank Levels
- Stock Tank Levels

- 2. ALARMING
- **3. RECIPE CONTROL**
- 4. DIRECT INJECT (in-line)
- **5. BATCH TANK**
- 6. SIMPLE APP-LIKE INTERFACE AND EXPERIENCE
- 7. TOUCH-SCREEN AND WEB / MOBILE ACCESS