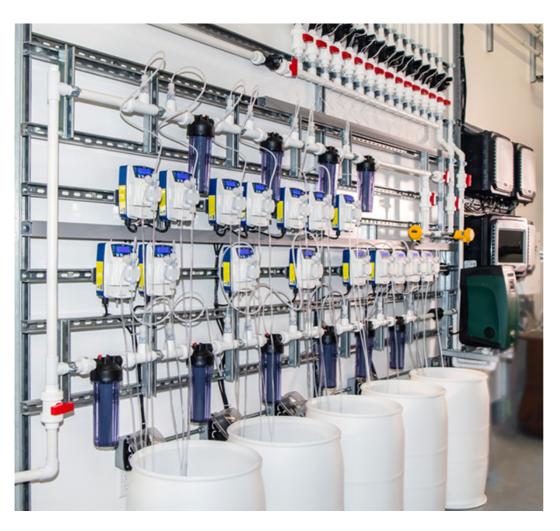

### NUTRIENT DELIVERY SYSTEM

The Nutrient Delivery System is an assembly of high-quality dosers connected with easy-to-configure kits. The system thrives anywhere from greenhouse environments to outdoors, allowing installation in any application.

The Nutrient Delivery System features both **Dosatron Water-Powered Dosers** and **Etatron Electric Dosing Pumps**, whose proven technology of reliability and accuracy has been upheld for over 40 years.

With total dilution control in mind, tailoring the system to your preferred nutrient program is simple. It provides increased quality, and makes the process of blending and dispensing nutrients easier and more accurate.