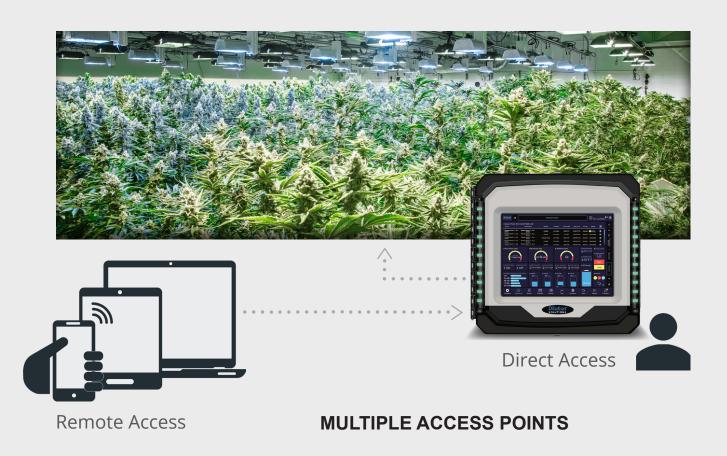

# SYSTEM OVERVIEW CONTROLLER INSTALLATION

#### **1. MONITORING**

- pH
- EC
- Pressure
- Water Temperature
- Water Flow
- R/O or Water Storage Levels
- Batch Tank Levels
- Stock Tank Levels

- 2. ALARMING
- **3. RECIPE CONTROL**
- 4. DIRECT INJECT (in-line)
- **5. BATCH TANK**
- 6. SIMPLE APP-LIKE INTERFACE AND EXPERIENCE
- 7. TOUCH-SCREEN AND WEB / MOBILE ACCESS