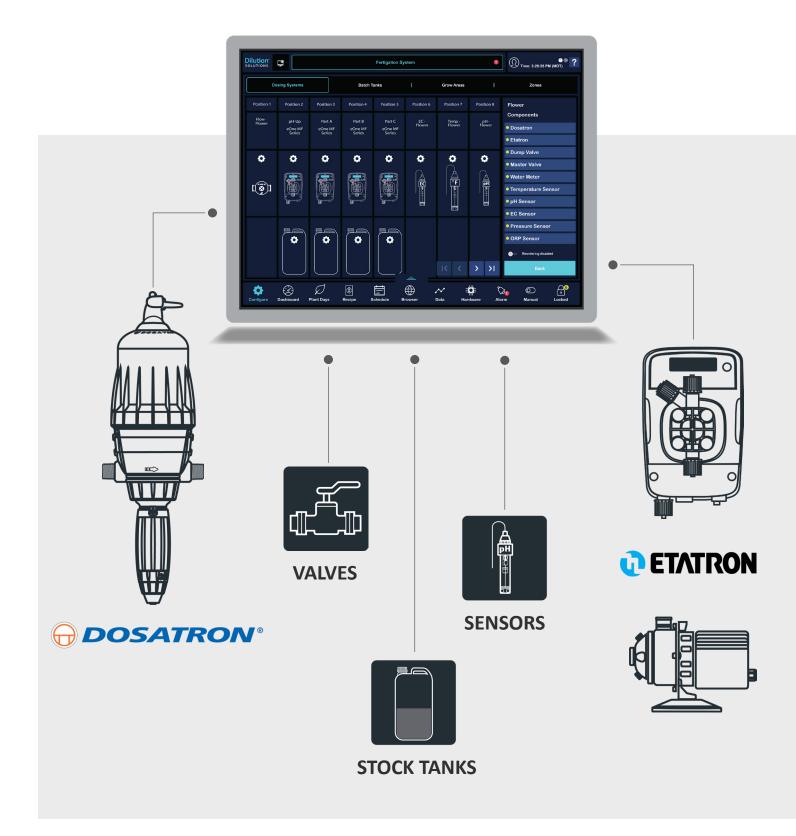

### NUTRIENT DELIVERY SYSTEM

The Nutrient Delivery System is an assembly of high-quality dosers connected with easy-to-configure kits. The system thrives anywhere from greenhouse environments to outdoors, allowing installation in any application.

The Nutrient Delivery System features both **Dosatron Water-Powered Dosers** and **Etatron Electric Dosing Pumps**, whose proven technology of reliability and accuracy has been upheld for over 40 years.

With total dilution control in mind, tailoring the system to your preferred nutrient program is simple. It provides increased quality, and makes the process of blending and dispensing nutrients easier and more accurate.

# SYSTEM OVERVIEW CONTROLLER INSTALLATION

#### **1. MONITORING**

- pH
- EC
- Pressure
- Water Temperature
- Water Flow
- R/O or Water Storage Levels
- Batch Tank Levels
- Stock Tank Levels

- 2. ALARMING
- **3. RECIPE CONTROL**
- 4. DIRECT INJECT (in-line)
- **5. BATCH TANK**
- 6. SIMPLE APP-LIKE INTERFACE AND EXPERIENCE
- 7. TOUCH-SCREEN AND WEB / MOBILE ACCESS

### SYSTEM OVERVIEW CONTROLLER INSTALLATION

Input & Output Cards

66 At Green Dot Labs, we use Dosatron in one facility and Dilution Solutions' Nutrient Delivery System Controller, a new product, in our new facility as our fertigation system. We find that these solutions allow us great flexibility, consistency in product and significant cost savings.