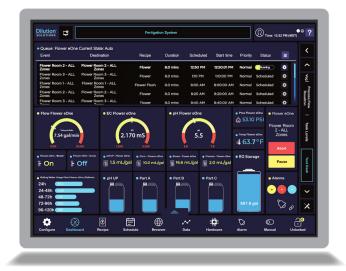

# THE CONTROLLER

**DASHBOARDS** Customized dashboards with high-visibility widgets

**RECIPES** Countless recipe configurations with limitless dosing inputs

**DATA & REPORTS** Capture and measure success on metrics that matter

**ALARMS** Establish set-points for status notifications and process updates

**PLANT DAYS** Recipe and schedule will automatically adapt to stage of growth

**SECURITY** Assign various access levels to manage user-level interface

#### TECHNOLOGY DESIGNED AROUND SIMPLICITY

## MANAGING & **MONITORING**