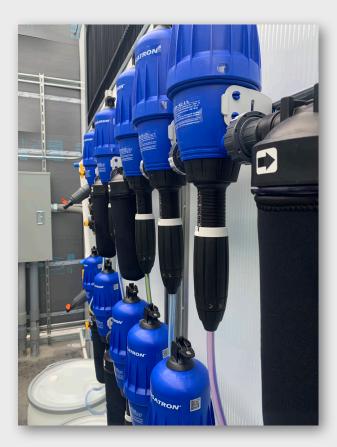

### NUTRIENT DELIVERY SYSTEM

The Nutrient Delivery System is an assembly of high-quality dosers connected with easy-to-configure kits. The system thrives anywhere from greenhouse environments to outdoors, allowing installation in any application.

The Nutrient Delivery System features both **Dosatron Water-Powered Dosers** and **Etatron Electric Dosing Pumps**, whose proven technology of reliability and accuracy has been upheld for over 40 years.