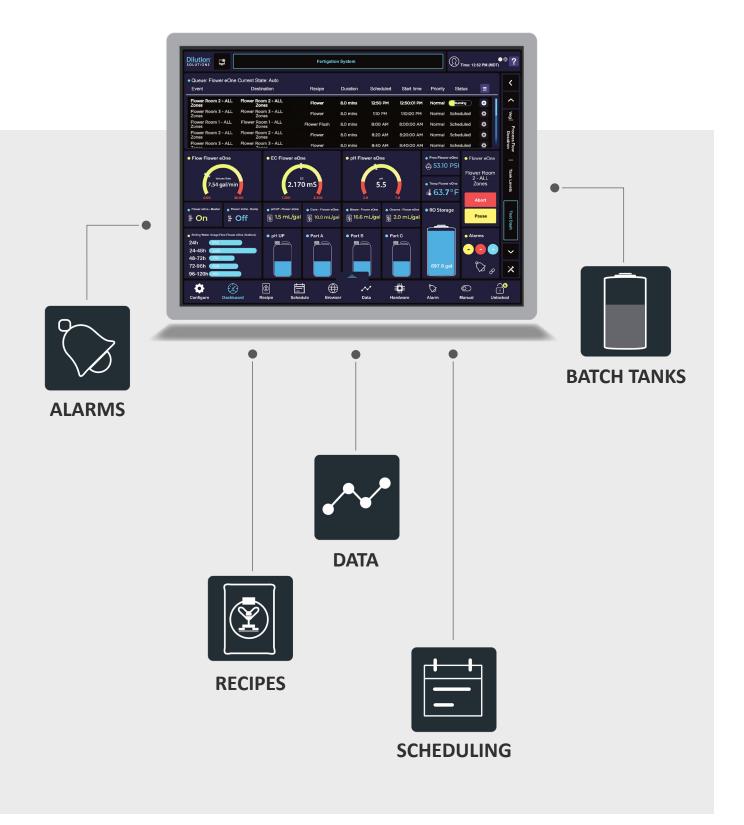

# THE CONTROLLER

**DASHBOARDS** Customized dashboards with high-visibility widgets

**RECIPES** Countless recipe configurations with limitless dosing inputs

**DATA & REPORTS** Capture and measure success on metrics that matter

**ALARMS** Establish set-points for status notifications and process updates

**PLANT DAYS** Recipe and schedule will automatically adapt to stage of growth

**SECURITY** Assign various access levels to manage user-level interface

#### **1. MONITORING**

- pH
- EC
- Pressure
- Water Temperature
- Water Flow
- R/O or Water Storage Levels
- Batch Tank Levels
- Stock Tank Levels

- 2. ALARMING
- **3. RECIPE CONTROL**
- 4. DIRECT INJECT (in-line)
- **5. BATCH TANK**
- 6. SIMPLE APP-LIKE INTERFACE AND EXPERIENCE
- 7. TOUCH-SCREEN AND WEB / MOBILE ACCESS