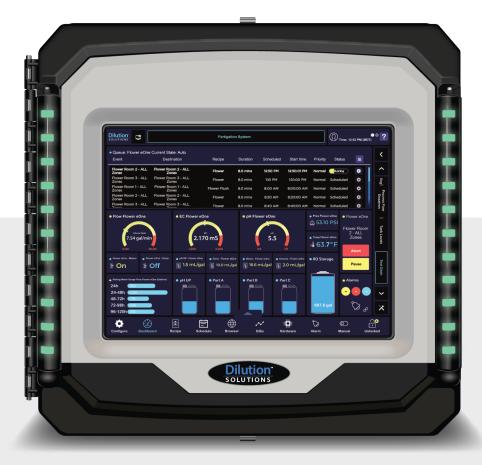

# THE CONTROLLER

**DASHBOARDS** Customized dashboards with high-visibility widgets

**RECIPES** Countless recipe configurations with limitless dosing inputs

**DATA & REPORTS** Capture and measure success on metrics that matter

**ALARMS** Establish set-points for status notifications and process updates

**PLANT DAYS** Recipe and schedule will automatically adapt to stage of growth

**SECURITY** Assign various access levels to manage user-level interface

#### TECHNOLOGY DESIGNED AROUND SIMPLICITY

## MANAGING & **MONITORING**

### **ADVANTAGES**

- **INTUITIVE INTERFACE** Designed to be easy to use, with unmatched functionality
- **DEVELOPED BY FERTIGATION EXPERTS** Utilizing industry leading dosing pumps
- **NO SUBSCRIPTION FEES** Includes software upgrades