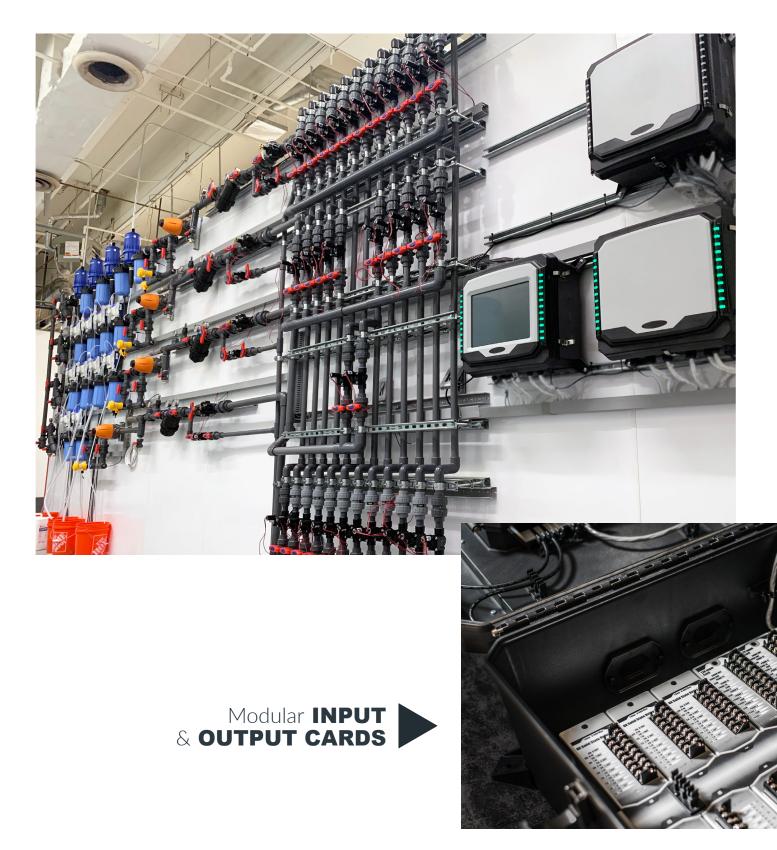

### SYSTEM OVERVIEW CONTROLLER INSTALLATION

Input & Output Cards

66 At Green Dot Labs, we use Dosatron in one facility and Dilution Solutions' Nutrient Delivery System Controller, a new product, in our new facility as our fertigation system. We find that these solutions allow us great flexibility, consistency in product and significant cost savings.