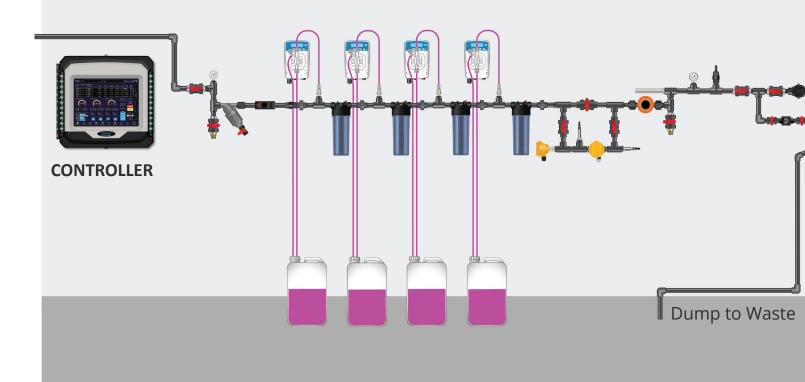

### NUTRIENT DELIVERY SYSTEM

The Nutrient Delivery System is an assembly of high-quality dosers connected with easy-to-configure kits. The system thrives anywhere from greenhouse environments to outdoors, allowing installation in any application.

The Nutrient Delivery System features both **Dosatron Water-Powered Dosers** and **Etatron Electric Dosing Pumps**, whose proven technology of reliability and accuracy has been upheld for over 40 years.

With total dilution control in mind, tailoring the system to your preferred nutrient program is simple. It provides increased quality, and makes the process of blending and dispensing nutrients easier and more accurate.

# SYSTEM OVERVIEW CONTROLLER INSTALLATION

#### **1. MONITORING**

- pH
- EC
- Pressure
- Water Temperature
- Water Flow
- R/O or Water Storage Levels
- Batch Tank Levels
- Stock Tank Levels

- 2. ALARMING
- **3. RECIPE CONTROL**
- 4. DIRECT INJECT (in-line)
- **5. BATCH TANK**
- 6. SIMPLE APP-LIKE INTERFACE AND EXPERIENCE
- 7. TOUCH-SCREEN AND WEB / MOBILE ACCESS