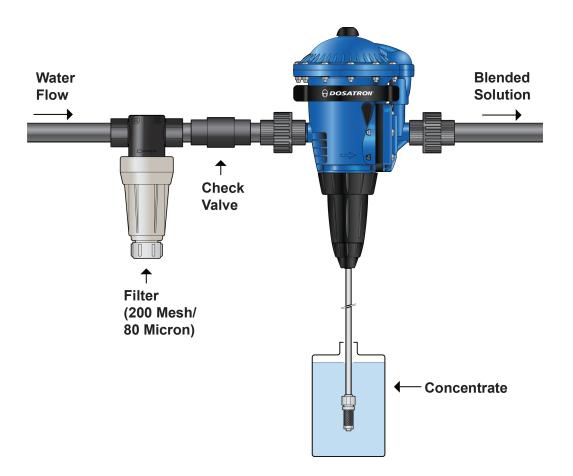

#### **Basic Installation**

Dosatron International 2090 Sunnydale Blvd. • Clearwater, FL, USA 800-523-8499 • www.dosatron.com

Dosatron International, LLC. is an industry leader in water-powered, proportional chemical injectors. Dosatron products are manufactured according to ISO 9001:2000 and ISO 14001:2004 standards.