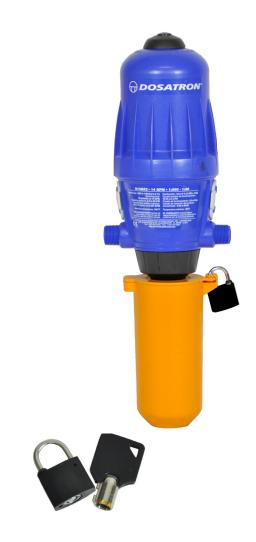

## **DOSA LOCK**

Item #: DOSA-LOCK

## **SPECIFICATIONS**

Dosa Lock is an easy-to-install lock out device that protects unauthorized access to your injector and fits most Dosatron units.

## **FEATURES**

| Secures your settings                           |
|-------------------------------------------------|
| Tamper resistant                                |
| Controls chemical costs                         |
| Fits injectors ranging from 11 GPM up to 40 GPM |
| Made of high impact strength polyproplylene     |
| Resistant to most chemicals                     |
| Easy to install                                 |
| Prevents unauthorized access                    |

NOTE: Dosatron injector not included

| Description                         | Item #     |
|-------------------------------------|------------|
| Dosa-Lock Device & Lock/<br>Key Set | DOSA-LOCK  |
| Replacement Lock/Key Set            | DOSA-PL    |
| Key Only                            | DOSA-PLKEY |