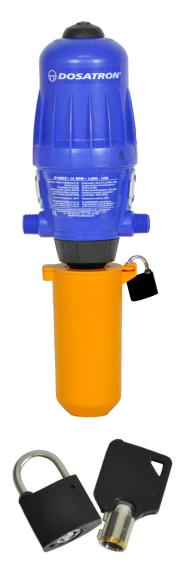

## **SPECIFICATIONS**

Dosa Lock is an easy-to-install lock out device that protects unauthorized access to your injector and fits most Dosatron units.

## **FEATURES**

| Secures your settings                           |  |
|-------------------------------------------------|--|
| Tamper resistant                                |  |
| Controls chemical costs                         |  |
| Fits injectors ranging from 11 GPM up to 40 GPM |  |
| Made of high impact strength polyproplylene     |  |
| Resistant to most chemicals                     |  |
| Easy to install                                 |  |
| Prevents unauthorized access                    |  |

The Dosa Lock device includes: Dosa Lock, lock, and key. Replacement lock and key available.

NOTE: Dosatron injector not included

| Description                  | Item #     |
|------------------------------|------------|
| Replacement Lock and Key Set | DOSA-PL    |
| Replacement Key Only         | DOSA-PLKEY |