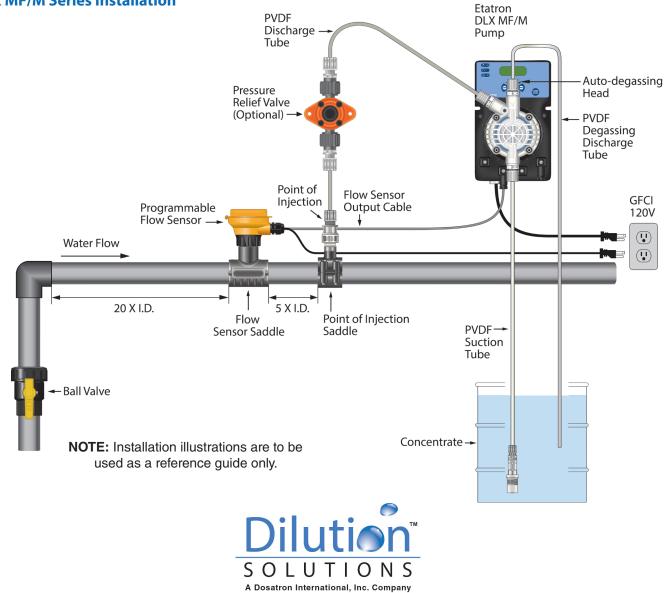

## **DLX MF/M Series Installation**

2090 Sunnydale Blvd. • Clearwater, FL 33765 • 1-800-451-6628 • 1-727-451-1198 • Fax: 1-727-451-1197