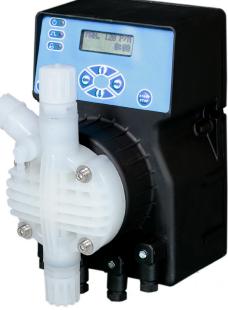

# Irrigation Water Treatment Metering Pump

A safe and adequate water supply is vital to the production of plants, making a water treatment plan essential.

The **DLX MF/M** metering pump is the perfect answer for your water treatment plan. It is simple to use, highly reliable, and is compact in size.

## The DLX MF/M Series

Pump automatically compensates injection for variations in flow when using a flow meter

Self priming pump head equipped with automatic degassing

PVDF solenoid head for enhanced chemical resistance

IP65 acid resistance housing

Flexible user-friendly interface

120 or 230 V - 50/60 Hz

Auto-degassing head