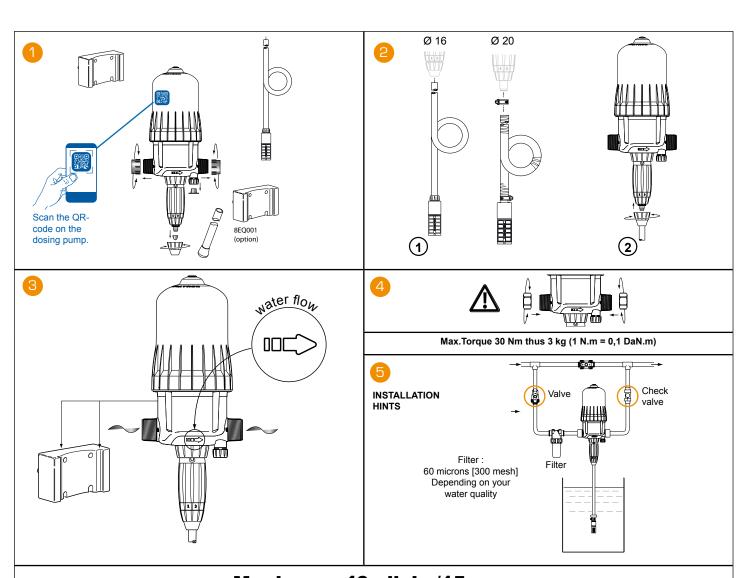

# **QUICK START UP**

# **D8 RANGE** 8 m<sup>3</sup>/h - 40 US GPM

Congratulations on your new Dosatron. Please read the following important information.

#### **IMPORTANT NOTES**

For complete information on the features and operations. refer to your manual on www.dosatron.com or download our DOSATRON app

**NEED HELP? Contact your DOSATRON distributor** for service or parts.

### **CAUTION**

- When connecting a DOSATRON either to the public water supply or to its own water source, you must respect the regulations in force concerning protection of the source i.e. backflow prevention, etc.
- Contact local authorities for requirements of backflow prevention.
- When installing, operating, and maintaining the DOSATRON water powered metering pump, keep safety considerations foremost. Use proper tools, protective clothings, and eye protection when working on the equipment and install the equipment with a view toward ensuring safe operation.
- Follow the instructions in the manual and take additional safety measures appropriate to the liquid being pumped and the temperature of the water that powers the DOSATRON. Be extremely careful in the presence of hazardous substances (e.g. corrosives, toxins, solvents, acids, caustic, flammables, etc.).
- Before applying any aggressive chemicals, please consult your distributor to confirm compatibility with the dosing pump.

Hand tighten. No tools needed.

### DO NOT USE THIS UNIT WITHOUT A 60 MICRON [300 MESH] WATER FILTER\* OR YOUR WARRANTY WILL BE VOID.

\*The 60 micron [300 mesh] water filter (sold separately) protects your unit from debris in the water that causes scoring to the piston and housing.