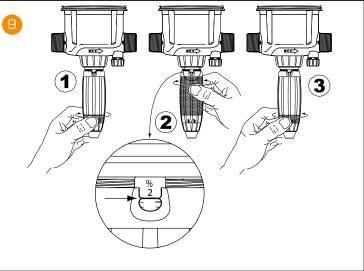

pump.

Hand tighten. No tools needed.

### **RECOMMENDATIONS**

### DO NOT USE THIS UNIT WITHOUT A 60 MICRON [300 MESH] WATER FILTER\* OR YOUR WARRANTY WILL BE VOID.

\*The 60 micron [300 mesh] water filter (sold separately) protects your unit from debris in the water that causes scoring to the piston and housing.

## KNOW YOUR WATER FLOW! GRADUALLY TURN ON THE WATER.

## **COUNT THE NUMBER OF CLICKS IN** 15 SECONDS, DO NOT EXCEED 40\* CLICKS.

| CLICK CHART  |      |      |
|--------------|------|------|
| Clicks/15sec | l/h  | GPM  |
| 4            | 820  | 3,6  |
| 8            | 1640 | 7,2  |
| 16           | 3280 | 14,5 |
| 32           | 6500 | 29   |
| 40           | 8000 | 36   |
| 32           | 6500 | 29   |

MAXIMUM PRESSURE 8 bar [110 PSI]



# Maximum: 40 clicks/15 sec.