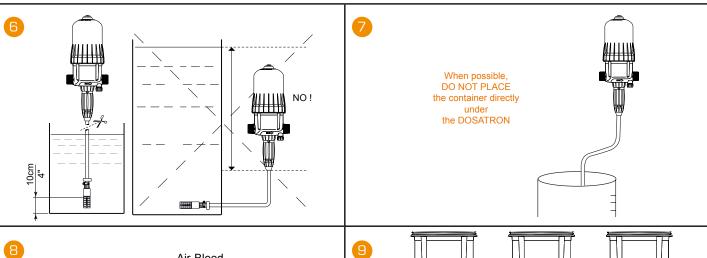

## KNOW YOUR WATER FLOW! GRADUALLY TURN ON THE WATER.

## **COUNT THE NUMBER OF CLICKS IN** 15 SECONDS, DO NOT EXCEED 40\* CLICKS.

| CLICK CHART  |      |      |
|--------------|------|------|
| Clicks/15sec | l/h  | GPM  |
| 4            | 820  | 3,6  |
| 8            | 1640 | 7,2  |
| 16           | 3280 | 14,5 |
| 32           | 6500 | 29   |
| 40           | 8000 | 36   |
| 32           | 6500 | 29   |

# Maximum: 40 clicks/15 sec.