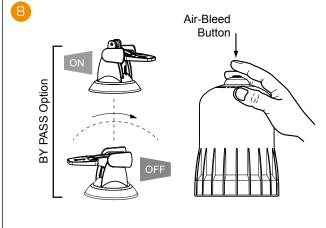

ng pump.

Hand tighten. No tools needed.

### **RECOMMENDATIONS**

### DO NOT USE THIS UNIT WITHOUT A 60 MICRON [300 MESH] WATER FILTER\* OR YOUR WARRANTY WILL BE VOID.

\*The 60 micron [300 mesh] water filter (sold separately) protects your unit from debris in the water that causes scoring to the piston and housing.

## KNOW YOUR WATER FLOW! GRADUALLY TURN ON THE WATER.

## **COUNT THE NUMBER OF CLICKS IN** 15 SECONDS, DO NOT EXCEED 40\* CLICKS.

| CLICK CHART  |      |      |
|--------------|------|------|
| Clicks/15sec | l/h  | GPM  |
| 4            | 820  | 3,6  |
| 8            | 1640 | 7,2  |
| 16           | 3280 | 14,5 |
| 32           | 6500 | 29   |
| 40           | 8000 | 36   |
| 32           | 6500 | 29   |

MAXIMUM PRESSURE 8 bar [110 PSI]



# Maximum: 40 clicks/15 sec.