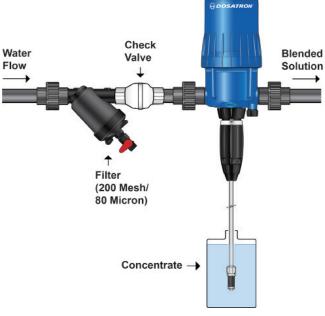

| 1 1/2" NPT                                                                        |              |
| Maximum Temperature:         | 104° F                                                                            |              |
| Included Accessories:        | 6 ft clear suction tube, weighted strainer, mounting bracket and operating manual |              |
| Recommended Accessories:     | 200 mesh filter, check valve.                                                     |              |
| Optional Accessories:        | Bypass, part #: MPDI196                                                           |              |
|                              | 1                                                                                 | 1            |

## **Basic Installation**



#### Dosatron International 2090 Sunnydale Blvd. • Clearwater, FL, USA 800-523-8499 • www.dosatronusa.com

Dosatron International, Inc. is an industry leader in water-powered, proportional chemical injectors. Dosatron products are manufactured according to ISO 9001:2000 and ISO 14001:2004 standards.