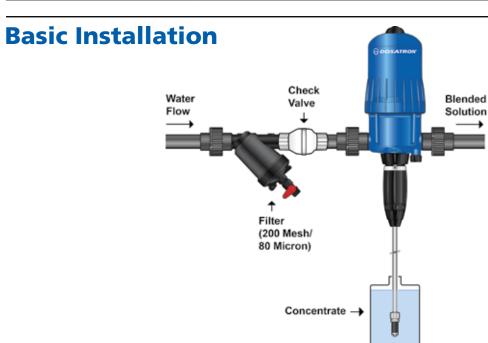

| 25 1/4" x 8 1/2"                                                                  |
| Weight:                      | 12 lbs                                                                            |
| Connection Size:             | 1 1/2" NPT                                                                        |
| Maximum Temperature:         | 104° F                                                                            |
| Included Accessories:        | 6 ft clear suction tube, weighted strainer, mounting bracket and operating manual |
| Recommended Accessories:     | 200 mesh filter, check valve.                                                     |
| Optional Accessories:        | Bypass, part #: MPDI196                                                           |





Dosatron International 2090 Sunnydale Blvd. • Clearwater, FL, USA 800-523-8499 • www.dosatronusa.com

Dosatron International, Inc. is an industry leader in water-powered, proportional chemical injectors. Dosatron products are manufactured according to ISO 9001:2000 and ISO 14001:2004 standards.