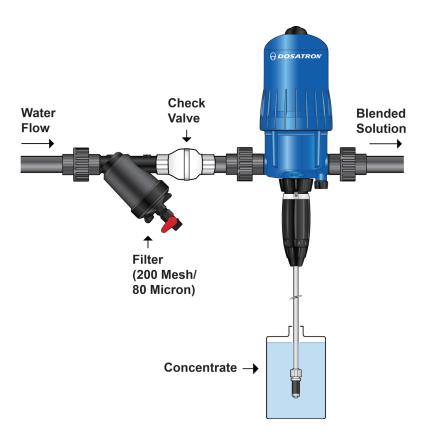

## **Recommended Basic Installation**

Dosatron International 2090 Sunnydale Blvd. • Clearwater, FL, USA 800-523-8499 • www.dosatronusa.com