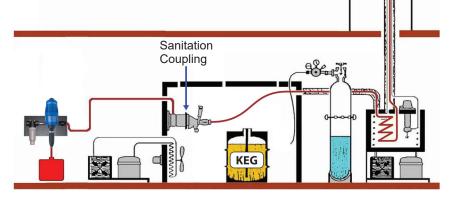

I |
| CONNECTIONS    | 3/4" NPT      | 3/4" NPT      |

All units include: mounting bracket, suction hose, weighted strainer, and operating manual. Please review the basic installation drawing for recommended accessories. MAXIMUM TEMPERATURE: 104 °F



#### **Customer Service**

At Dosatron, we stand behind our units. Our world-class customer service team is always ready to assist you with service and support, for as long as you own your Dosatron.



It's easy to **CHAT** at **hatwritdistrom.com.ds**? Just enter your question and we will be glad to assist.

#### Want an easy preventive

**maintenance reminder?** Sign up at www.dosatronusa.com/pm for Dosatron's Preventive Maintenance Program.

Ready to order? Call 800-523-8499 for a distributor near you.



# DOSATRON INSTALLATION DIAGRAM