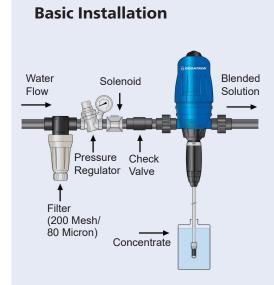

All units include: mounting bracket, suction hose, weighted strainer, and operating manual. Please review the basic installation drawing for recommended accessories. MAXIMUM TEMPERATURE: 104 °F