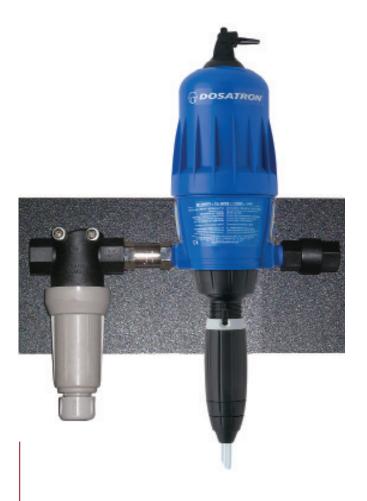

Dosatron Beer Line Cleaning Sanitation Center includes:

- Mini panel
- D14MZ2 with built in rinse bypass
- Filter
- Flow restrictor
- Check valve

For more information call 800-523-8499 • 727-443-5404 or visit www.dosatron.com