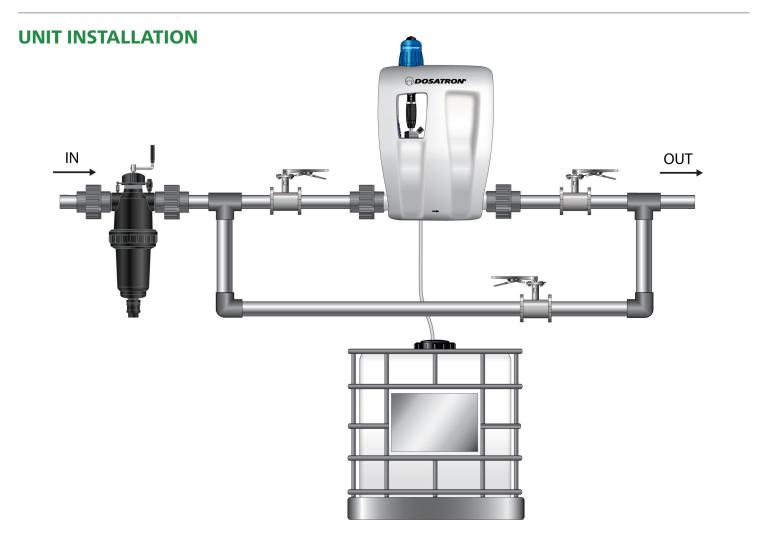

### Dosatron's Mega-Flo Series Fertilizer and Chemical Injectors

The D132 Series of fertilizer and chemical injectors is part of the **Mega-Flo Series.** These models have the water flow capacity of **132 gallons per minute**.