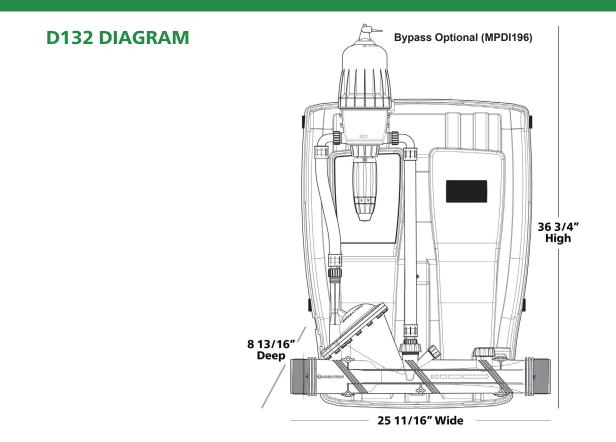

#### **UNIT SPECIFICATIONS**

| MODEL              | D132MZ30000         | D132MZ5000       | D132MZ1          |
|--------------------|---------------------|------------------|------------------|
| MAX. FLOW          | 132 GPM             | 132 GPM          | 132 GPM          |
| MIN. FLOW          | 35.2 GPM            | 35.2 GPM         | 35.2 GPM         |
| INJECTION PERCENTS | 0.003% to 0.03%     | 0.02% to 0.2%    | 0.1% to 1%       |
| INJECTION RATIO    | 1:30,000 to 1:3,000 | 1:5,000 to 1:500 | 1:1,000 to 1:100 |
| PRESSURE RANGE     | 7 - 87 PSI          | 7 - 87 PSI       | 7 - 87 PSI       |
| CONNECTIONS        | 3" NPT              | 3" NPT           | 3" NPT           |