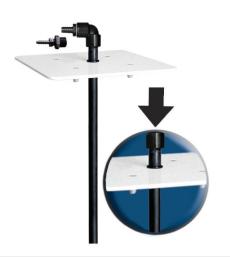

## **SPECIFICATIONS**

The ChemStick was designed to be used with either a barrel or tote, and easily connects to existing pick-up tubes.

**Tote Plate Covers and Bung Adapters** stop debris and contaminates from entering the tote / barrel.

| Description                    | Item # |
|--------------------------------|--------|
| 48" long with tote plate cover | CSP48  |
| 54" long with tote plate cover | CSP54  |