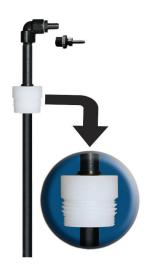

## **SPECIFICATIONS**

The ChemStick was designed to be used with either a barrel or tote, and easily connects to existing pick-up tubes.

**Tote Plate Covers and Bung Adapters** stop debris and contaminates from entering the tote / barrel.

## **FEATURES**

Chemical and acid resistant polypropylene construction with viton seals

Adjustable stopper for setting depth

Rigid pipe to overcome common problems with flexible tubing

Vented

Check valve helps to prevent back flow into the container