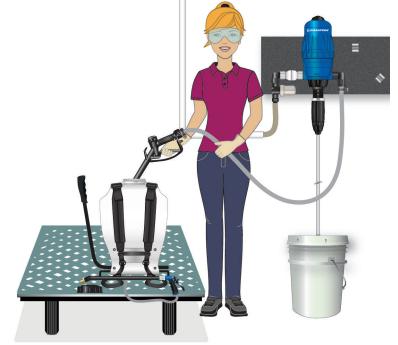

## **Chemical Mixing Station**

Quick and easy way to mix your chemicals for lawn and pest control applications.

D14MZ2 Dosatron Injector Panel Part #: PS8A130FERT

Also available with D14MZ10 and D14MZ3000 Dosatron Injectors

All units include: mounting bracket, suction hose, weighted strainer, and quick start guide Please review the basic installation drawing for recommended accessories. MAXIMUM TEMPERATURE: 104 °F

## The Dosatron Chemical Mixing Station Panel's Features and Benefits Include:

· Accurate chemical mixing of:

Insecticides

Fertilizers

Fungicides

- Wetting Agents
- Herbicides
- Other Chemicals
- Growth Regulators
- Eliminate employee measuring of chemicals
- Save money by not using too much chemical
- Save time in mixing small batches for backpack sprayers
- · Reduce the possibility of chemical spills
- Easily dispense chemical from large totes