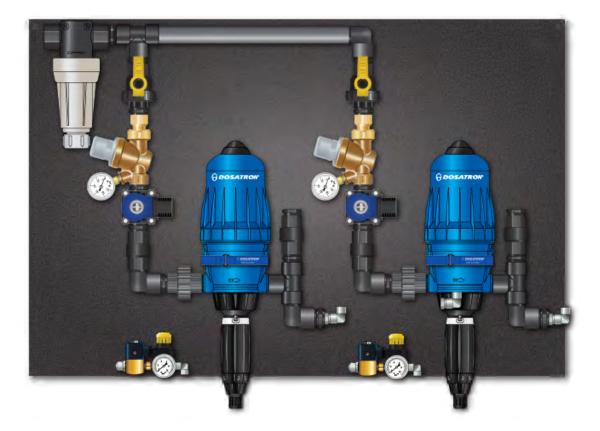

## CHEMICAL BLENDING SYSTEM

| FOAMING SYSTEMS          | NON-FOAMING SYSTEMS |
|--------------------------|---------------------|
| PS4D177-177-F1-A1 (24V)  | PS4D177-F1 (24V)    |
| PS4D177-177-F2-A2 (110V) | PS4D177-F2 (110V)   |

| SYSTEM FEATURES                                                              |                                                                |
|------------------------------------------------------------------------------|----------------------------------------------------------------|
| Turnkey systems for blending carwash chemicals with water – 24" by 36" panel | Water-powered chemical metering pump with external adjustments |
| Simple to install and commission                                             | 3000:1 to 333:1 chemical dilution range                        |
| Conserves time and energy                                                    | 24 and 110 Volt fluid and air solenoid valves                  |
| Minimizes employee exposure and spills                                       |                                                                |